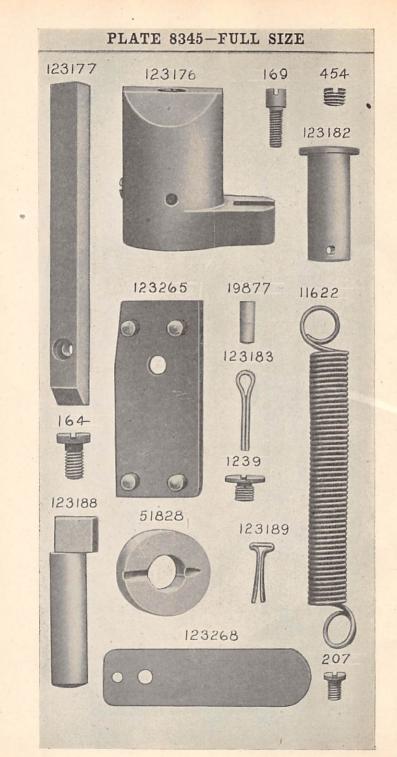

rom the library of: Superior Sewing Machine & Supply LLC

46

| NO.      | PLATE | NAME                                                                          |
|----------|-------|-------------------------------------------------------------------------------|
| 123267   |       | Presser Bar Spring Plunger complete, Nos.<br>51828, 123188, 123189 and 123266 |
| 123268   | 8345  | Thread Guard (front of arm)                                                   |
| 123269   | 8343  | Oil Tube for oiling arm shaft intermediate bearing.                           |
| . 123270 | 8359  | Foot Lifter Treadle Pitman complete,<br>Nos. 14707, 27639 and two 9079        |

47

# **ILLUSTRATIONS OF PARTS**

#### FOR

## MACHINE No. 123-1



### PLATE 7819-FULL SIZE

43242





























































# PLATE 8360-FULL SIZE