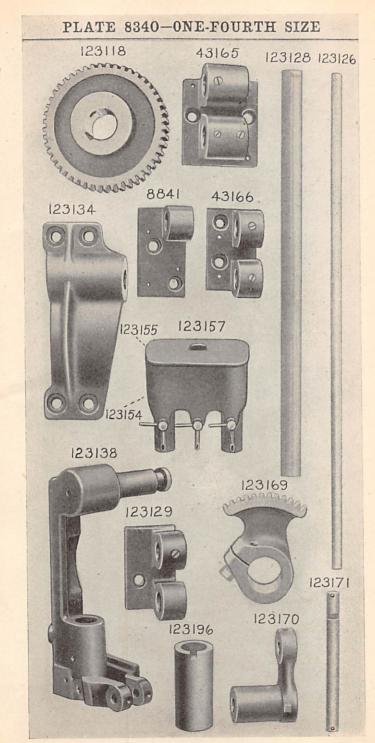

| NO. P                                                                                                            | LATE |     |        | N      | AME     |         |       |       |      |      |    |
|------------------------------------------------------------------------------------------------------------------|------|-----|--------|--------|---------|---------|-------|-------|------|------|----|
| and the second |      |     |        |        |         |         |       |       |      |      |    |
| *123001                                                                                                          |      | Arm |        |        | • • • • |         |       |       | •••  | • •  | •  |
| 19785                                                                                                            | 8343 | "   | Dowe   | l Pin. |         |         |       |       |      | • •  |    |
| 54897                                                                                                            | 8334 | "   | Oil Ci | up     |         |         |       |       |      |      |    |
| 50347e                                                                                                           | 8352 | "   | Screw  |        |         |         |       |       |      |      |    |
| 43263                                                                                                            | 8334 | "   | "      | Wash   | ner.    |         |       |       |      |      |    |
| 123002                                                                                                           | 8330 | "   | Shaft  |        |         |         |       |       |      |      |    |
| 16969                                                                                                            | 8334 | "   | "      | Back   | Bea     | ring O  | il Ci | up.   |      |      |    |
| 123003                                                                                                           | 8333 | "   | **     | Bushi  | ing     | (bronze | e) fo | r 12  | 309  | 1.   |    |
| 123004                                                                                                           | 8332 | "   | "      | "      | 1       | (back)  |       |       |      |      |    |
| 949d                                                                                                             | 8353 | "   | "      | "      |         | "       | Set   | Scre  | ew.  |      |    |
| 123005                                                                                                           | 8332 | "   | "      |        |         | (front) |       |       |      |      |    |
| 840e                                                                                                             | 8353 | "   | "      | "      |         | "       | Set   | Sere  | ew.  |      |    |
| 123006                                                                                                           | 8333 | "   | "      | "      |         | (intern | nedia | ate). |      |      |    |
| 129E                                                                                                             | 8353 | "   | "      | "      |         |         | •     | Set   | Sc   | re   | w  |
| 123007                                                                                                           |      | "   | "      | Gear   | (15     | teeth)  | wit   | h 85  | 58c, | , fe | or |
|                                                                                                                  |      | 12  | 3210.  |        |         |         |       |       |      |      |    |

| NO.           | PLATE        | NAME                                            |
|---------------|--------------|-------------------------------------------------|
| 123008        |              | Arm Shaft Gear (16 teeth) with 858c, for        |
|               |              | 123211                                          |
| 123009        | 8333         | Arm Shaft Gear (17 teeth) with 858c, for        |
|               |              | 123212                                          |
| 123010        |              | Arm Shaft Gear (18 teeth) with 858c, for        |
|               |              | 123213                                          |
| 123011        |              | Arm Shaft Gear (19 teeth) with 858c, for        |
|               |              | 123214                                          |
| 123012        |              | Arm Shaft Gear (20 teeth) with 858c, for        |
| 100010        |              | 123215                                          |
| 123013        |              | Arm Shaft Gear (21 teeth) with 858c, for        |
| 100014        |              | 123216                                          |
| 123014        |              | Arm Shaft Gear (22 teeth) with 858c, for 123217 |
| 123015        |              | Arm Shaft Gear (23 teeth) with 858c, for        |
| 120010        |              | 123218                                          |
| 123016        |              | Arm Shaft Gear (24 teeth) with 858c, for        |
|               |              | 123219                                          |
| 123017        |              | Arm Shaft Gear (25 teeth) with 858c, for        |
| 10001         | 00.51        | 123220                                          |
| 16964<br>858c | 8351<br>8355 | Arm Shaft Gear Key                              |
| 11913         | 8332         | " Side Cover                                    |
|               | 8353         | " " " Hinge Screw                               |
| 123018        |              | Balance Wheel with 344c                         |
| 16964         | 8351         | " " Key                                         |
| 344c          | 8354         | " " Set Screw                                   |
| *123020       |              | Bed                                             |
| 389р          | 8353         | " Oil Hole Screw                                |
| 123021        | 8332         | Belt Shifter (left)                             |
| 123253        | 8332         | " " (right)                                     |
| 123022        | 8332         | " " Frame with two 363c                         |
| 123023        | 8332         | " " Connection (forked)                         |
|               |              | with 50084c and 50195c                          |
| 50084c        | 8355         | Belt Shifter Frame Connection Set Screw         |
| , 17D         | 8353         | " " " Hinge Screw                               |
| 50195c        | 8353         | " " Position Screw                              |
| 123024        | 8333         | " " Guide Rod                                   |
| 21543         | 8334         | " " " " Collar with                             |
|               |              | 450c                                            |
| 450c          | 8355         | Belt Shifter Frame Guide Rod Collar Set         |
|               |              | Screw                                           |
| 123025        | 8333         | Belt Shifter Frame Sliding Rod                  |
| 123026        | 8333         | " " " Bracket                                   |
| 1396d         | 8353         | <i></i>                                         |
|               |              | Screw                                           |

8

| NO. PLATE   | NAME                                               |
|-------------|----------------------------------------------------|
| 21543 8334  | Belt Shifter Frame Sliding Rod Collar<br>with 450c |
| 450c 8355   | Belt Shifter Frame Sliding Rod Collar Set          |
|             | Screw                                              |
| 437c 8355   | Belt Shifter Frame Sliding Rod Set Screw           |
| 123027 8333 | " " Latch                                          |
| 946p 8353   | " " Hinge Screw                                    |
| 123028 8334 | " " " Plate                                        |
| 2049 8334   | " " " Position Pin                                 |
| 1177р 8353  | " " " Screw                                        |
| 19510 8334  | " " " Spring                                       |
| 19613 8334  | " " " Hook                                         |
| 959d 8353   | " " " Screw                                        |
| 2049 8334   | " " " Stop Pin                                     |
| 123029 8332 | " " Lever with 50084c and 50195c                   |
| 50084c 8355 | " " " Set Screw                                    |
| 123030 8333 | " " " Handle                                       |
| 1512e 8342  | " " " Nut                                          |
| 50195c 8353 | " " Position Screw                                 |
| 123031 8332 | " " " Shaft                                        |
| 363c 8355   | " " Set Screw                                      |
| 123032 8332 | Crank Connecting Rod with 123033,                  |
|             | 123034 and two 50486E                              |
| *123033     | Crank Connecting Rod Cap                           |
| 123034 8343 | On Tube                                            |
| 50486e 8353 | Durew                                              |
| 123035 8334 | " " Hinge Pin<br>" " " Cotter                      |
| 9082 8334   | . Cotter                                           |
|             | Pin<br>Crank Connecting Rod Hinge Pin Set          |
| 690d 8353   | Screw                                              |
| 123036 8331 | Feed Roll (lower) with two 605c                    |
| 123037 8351 | " " " Key                                          |
| 605c 8355   | " " Set Screw                                      |
| 123038 8331 | " " (upper)                                        |
| 123039 8333 | " " Adjusting Pitman (left)                        |
| 50487E 8352 |                                                    |
| 004011 0002 | Hinge Screw                                        |
| 1759E 8355  | Feed Roll (upper) Adjusting Pitman (left)          |
| 1199E 0000  | Nut.                                               |
| 123040 8333 | Feed Roll (upper) Adjusting Pitman                 |
| 123040 8333 | (right)                                            |
| 100011 0000 |                                                    |
| 123041 8332 | recu non (apper) majasens                          |
| 2.          | (right) Bracket.                                   |
| 1062E 8354  |                                                    |
|             | (right) Bracket Screw                              |

From the library of: Superior Sewing Machine & Supply LLC

| NO. PLAT                                             | - Milling                                                           |
|------------------------------------------------------|---------------------------------------------------------------------|
| 9842 8334                                            |                                                                     |
|                                                      | (right) Bracket Screw Washer                                        |
| 50487E 8355                                          |                                                                     |
|                                                      | (right) Hinge Screw                                                 |
| 1503E 835                                            |                                                                     |
| 10001 000                                            | (apper) najusting fittinan                                          |
| 100040 000                                           | (right) Nut                                                         |
| 123042 833:                                          | (apper) najusting intinan                                           |
|                                                      | Coupling                                                            |
| 123043                                               | - Feed Roll (upper) Adjusting Pitman                                |
|                                                      | complete, Nos. 1503E, 1759E, 123039,                                |
|                                                      | 123040 and 123042                                                   |
| 123044 833                                           |                                                                     |
|                                                      | with 344c.                                                          |
| 123045 833                                           |                                                                     |
|                                                      | Connecting Link                                                     |
| 50488p 8352                                          | 2 Feed Roll (upper) Auxiliary Lifting Arm                           |
|                                                      | Connecting Link Hinge Screw (left)                                  |
| 50487E 8355                                          |                                                                     |
|                                                      | Connecting Link Hinge Screw (right).                                |
| 344c 8354                                            |                                                                     |
| 0110 000.                                            | Set Screw.                                                          |
| 123047 8332                                          |                                                                     |
| 120011 0002                                          | Shoft                                                               |
| 123048 8335                                          | Shaft<br>5 Feed Roll (upper) Auxiliary Lifting Arm                  |
| 120010 0000                                          | Shaft Collar with two 436c                                          |
| 436c 8355                                            | Food Doll (mana) A 31                                               |
| 1000 0000                                            | 5 Feed Roll (upper) Auxiliary Lifting Arm<br>Shaft Collar Set Screw |
| 25303 8334                                           | Food Dell (inser) Dell : 14:                                        |
| 123049 8336                                          |                                                                     |
| 123050 8336                                          | Bearing                                                             |
| 123050 8550<br>123051 —                              | Case                                                                |
| 125051                                               | - ced from (upper) Dan Dearing Case com-                            |
|                                                      | plete, Nos. 123049, 123050, 123052,                                 |
| 123052 8336                                          | three 50489E and sixty 25303                                        |
| 50489E 8354                                          | a cod aton (apper) Dan Dearing Case Cap                             |
| 90489E 8394                                          |                                                                     |
| 58868 8351                                           | Screw.                                                              |
| 129p 8353                                            | Feed Roll (upper) Ball Bearing Case Key                             |
|                                                      | Set Screw                                                           |
| $\begin{array}{rrrrrrrrrrrrrrrrrrrrrrrrrrrrrrrrrrrr$ | Driving Shaft                                                       |
| 120004 8330                                          | Collar                                                              |
| 443c 8355                                            | with two 443c.                                                      |
| 4430 8355                                            | Feed Roll (upper) Driving Shaft Collar Set                          |
| 123055 8330                                          | Screw.                                                              |
|                                                      | Feed Roll (upper) Lifting Arm with 344c                             |
| 344c 8354<br>123057 8336                             | " Set Screw                                                         |
| 123057 8336                                          | " " " " Shaft                                                       |

10

| NO. PLATE                             | NAME                                       |
|---------------------------------------|--------------------------------------------|
| 123058 8335                           | Feed Roll (upper) Lifting Arm Shaft        |
| · · · · · · · · · · · · · · · · · · · | Collar with two 434c                       |
| 434c 8355                             | Feed Roll (upper) Lifting Arm Shaft Collar |
| 1010 0000                             | Set Screw                                  |
| 123059 8331                           | Feed Roll (upper) Lifting Lever with 354c  |
| 123060 8335                           | " " " " Clamping                           |
| 125000 0555                           | Lever with 1396D                           |
| 1396p 8353                            | Feed Roll (upper) Lifting Lever Clamping   |
| 10300 0000                            | Lever Clamping Screw                       |
| 50490p 8352                           | Feed Roll (upper) Lifting Lever Clamping   |
| 001000 0002                           | Lever Hinge Screw                          |
| 123061 8336                           | Feed Roll (upper) Lifting Lever Guard      |
| 125001 0550                           | Plate                                      |
| 1177p 8353                            | Feed Roll (upper) Lifting Lever Guard      |
| 11110 0000                            | Plate Screw                                |
| 123062 8351                           | Feed Roll (upper) Lifting Lever Key        |
| 354c 8354                             | " " " " Set Screw                          |
| 123063 8336                           | """"Shaft                                  |
| 123064 8336                           | " " " " " Crank                            |
| 120004 0000                           | with 354c                                  |
| 123065 8343                           | Feed Roll (upper) Lifting Lever Shaft      |
| 123003 0345                           | Crank Pin                                  |
| 354c 8354                             | Feed Roll (upper) Lifting Lever Shaft      |
| 504C 0504                             | Crank Set Screw                            |
| 50154p 8353                           | Feed Roll (upper) Oil Hole Screw           |
| 36006 8334                            | " " " " " Washer                           |
| 123066 8331                           | " " Position Arm                           |
| 731E 8352                             |                                            |
| 1193p 8353                            |                                            |
| 123067 8336                           |                                            |
| 123068 8336                           |                                            |
| 123008 8350<br>129p 8353              |                                            |
| 123054 8335                           |                                            |
| 120004 0000                           | 443c                                       |
| 443c 8355                             |                                            |
| 123069 8335                           |                                            |
| 123009 8355<br>1672c 8355             |                                            |
| 43263 8334                            |                                            |
| 45205 0554                            | Washer                                     |
| 123070 8336                           |                                            |
| 123070 8330<br>123071 8331            |                                            |
| 1186p 8353                            |                                            |
| 123073 8351                           |                                            |
| 429c 8355                             |                                            |
| 123074 8334                           |                                            |
| 123074 8334<br>123075 8336            |                                            |
| 605c 8355                             |                                            |
| 0000 8000                             | , Otres controller.                        |