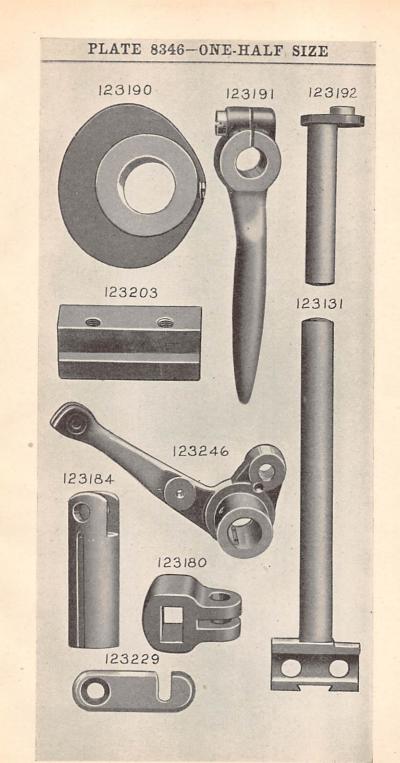

m the library of: Superior Sewing Machine & Supply LLC

46

| NO.      | PLATE | NAME                                                                          |
|----------|-------|-------------------------------------------------------------------------------|
| 123267   |       | Presser Bar Spring Plunger complete, Nos.<br>51828, 123188, 123189 and 123266 |
| 123268   | 8345  | Thread Guard (front of arm)                                                   |
| 123269   | 8343  | Oil Tube for oiling arm shaft intermediate bearing.                           |
| . 123270 | 8359  | Foot Lifter Treadle Pitman complete,<br>Nos. 14707, 27639 and two 9079        |

47

# **ILLUSTRATIONS OF PARTS**

#### FOR

## MACHINE No. 123-1



### PLATE 7819-FULL SIZE

43242





























































# PLATE 8360-FULL SIZE