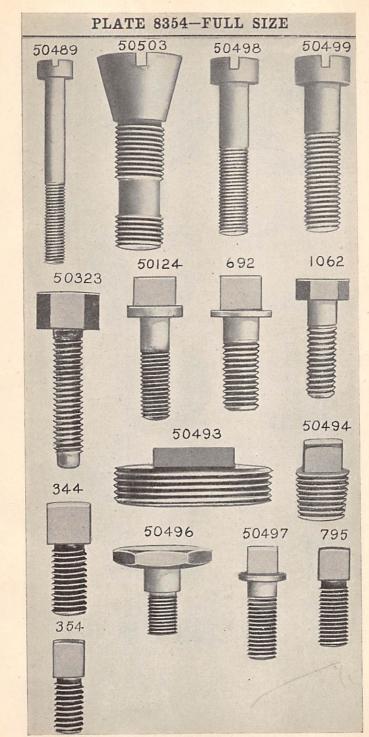

8

| NO. PLATE   | NAME                                               |
|-------------|----------------------------------------------------|
| 21543 8334  | Belt Shifter Frame Sliding Rod Collar<br>with 450c |
| 450c 8355   | Belt Shifter Frame Sliding Rod Collar Set          |
|             | Screw                                              |
| 437c 8355   | Belt Shifter Frame Sliding Rod Set Screw           |
| 123027 8333 | " " Latch                                          |
| 946p 8353   | " " Hinge Screw                                    |
| 123028 8334 | " " " Plate                                        |
| 2049 8334   | " " " Position Pin                                 |
| 1177р 8353  | " " " Screw                                        |
| 19510 8334  | " " " Spring                                       |
| 19613 8334  | " " " Hook                                         |
| 959d 8353   | " " " Screw                                        |
| 2049 8334   | " " " Stop Pin                                     |
| 123029 8332 | " " Lever with 50084c and 50195c                   |
| 50084c 8355 | " " " Set Screw                                    |
| 123030 8333 | " " " Handle                                       |
| 1512e 8342  | " " " Nut                                          |
| 50195c 8353 | " " Position Screw                                 |
| 123031 8332 | " " " Shaft                                        |
| 363c 8355   | " " Set Screw                                      |
| 123032 8332 | Crank Connecting Rod with 123033,                  |
|             | 123034 and two 50486E                              |
| *123033     | Crank Connecting Rod Cap                           |
| 123034 8343 | On Tube                                            |
| 50486e 8353 | Durew                                              |
| 123035 8334 | " " Hinge Pin<br>" " " Cotter                      |
| 9082 8334   | . Cotter                                           |
|             | Pin<br>Crank Connecting Rod Hinge Pin Set          |
| 690d 8353   | Screw                                              |
| 123036 8331 | Feed Roll (lower) with two 605c                    |
| 123037 8351 | " " " Key                                          |
| 605c 8355   | " " Set Screw                                      |
| 123038 8331 | " " (upper)                                        |
| 123039 8333 | " " Adjusting Pitman (left)                        |
| 50487E 8352 |                                                    |
| 004011 0002 | Hinge Screw                                        |
| 1759E 8355  | Feed Roll (upper) Adjusting Pitman (left)          |
| 1199E 0000  | Nut.                                               |
| 123040 8333 | Feed Roll (upper) Adjusting Pitman                 |
| 123040 8333 | (right)                                            |
| 100011 0000 |                                                    |
| 123041 8332 | recu non (apper) majasens                          |
| 2.          | (right) Bracket.                                   |
| 1062E 8354  |                                                    |
|             | (right) Bracket Screw                              |

From the library of: Superior Sewing Machine & Supply LLC

| NO. PLAT                                             | - Milling                                                           |
|------------------------------------------------------|---------------------------------------------------------------------|
| 9842 8334                                            |                                                                     |
|                                                      | (right) Bracket Screw Washer                                        |
| 50487E 8355                                          |                                                                     |
|                                                      | (right) Hinge Screw                                                 |
| 1503E 835                                            |                                                                     |
| 10001 000                                            | (apper) najusting fittinan                                          |
| 100040 000                                           | (right) Nut                                                         |
| 123042 833:                                          | (apper) najusting intinan                                           |
|                                                      | Coupling                                                            |
| 123043                                               | - Feed Roll (upper) Adjusting Pitman                                |
|                                                      | complete, Nos. 1503E, 1759E, 123039,                                |
|                                                      | 123040 and 123042                                                   |
| 123044 833                                           |                                                                     |
|                                                      | with 344c.                                                          |
| 123045 833                                           |                                                                     |
|                                                      | Connecting Link                                                     |
| 50488p 8352                                          | 2 Feed Roll (upper) Auxiliary Lifting Arm                           |
|                                                      | Connecting Link Hinge Screw (left)                                  |
| 50487E 8355                                          |                                                                     |
|                                                      | Connecting Link Hinge Screw (right).                                |
| 344c 8354                                            |                                                                     |
| 0110 000.                                            | Set Screw.                                                          |
| 123047 8332                                          |                                                                     |
| 120011 0002                                          | Shoft                                                               |
| 123048 8335                                          | Shaft<br>5 Feed Roll (upper) Auxiliary Lifting Arm                  |
| 120010 0000                                          | Shaft Collar with two 436c                                          |
| 436c 8355                                            | Food Doll (mana) A 31                                               |
| 1000 0000                                            | 5 Feed Roll (upper) Auxiliary Lifting Arm<br>Shaft Collar Set Screw |
| 25303 8334                                           | Food Dell (inser) Dell : 14:                                        |
| 123049 8336                                          |                                                                     |
| 123050 8336                                          | Bearing                                                             |
| 123050 8550<br>123051 —                              | Case                                                                |
| 125051                                               | - ced from (upper) Dan Dearing Case com-                            |
|                                                      | plete, Nos. 123049, 123050, 123052,                                 |
| 123052 8336                                          | three 50489E and sixty 25303                                        |
| 50489E 8354                                          | a cod aton (apper) Dan Dearing Case Cap                             |
| 90489E 8394                                          |                                                                     |
| 58868 8351                                           | Screw.                                                              |
| 129p 8353                                            | Feed Roll (upper) Ball Bearing Case Key                             |
|                                                      | Set Screw                                                           |
| $\begin{array}{rrrrrrrrrrrrrrrrrrrrrrrrrrrrrrrrrrrr$ | Driving Shaft                                                       |
| 120004 8330                                          | Collar                                                              |
| 443c 8355                                            | with two 443c.                                                      |
| 4430 8355                                            | Feed Roll (upper) Driving Shaft Collar Set                          |
| 123055 8330                                          | Screw.                                                              |
|                                                      | Feed Roll (upper) Lifting Arm with 344c                             |
| 344c 8354<br>123057 8336                             | " Set Screw                                                         |
| 123057 8336                                          | " " " " Shaft                                                       |

10

| NO. PLATE                             | NAME                                       |
|---------------------------------------|--------------------------------------------|
| 123058 8335                           | Feed Roll (upper) Lifting Arm Shaft        |
| · · · · · · · · · · · · · · · · · · · | Collar with two 434c                       |
| 434c 8355                             | Feed Roll (upper) Lifting Arm Shaft Collar |
| 1010 0000                             | Set Screw                                  |
| 123059 8331                           | Feed Roll (upper) Lifting Lever with 354c  |
| 123060 8335                           | " " " " Clamping                           |
| 125000 0555                           | Lever with 1396D                           |
| 1396p 8353                            | Feed Roll (upper) Lifting Lever Clamping   |
| 10300 0000                            | Lever Clamping Screw                       |
| 50490p 8352                           | Feed Roll (upper) Lifting Lever Clamping   |
| 001000 0002                           | Lever Hinge Screw                          |
| 123061 8336                           | Feed Roll (upper) Lifting Lever Guard      |
| 125001 0550                           | Plate                                      |
| 1177p 8353                            | Feed Roll (upper) Lifting Lever Guard      |
| 11110 0000                            | Plate Screw                                |
| 123062 8351                           | Feed Roll (upper) Lifting Lever Key        |
| 354c 8354                             | " " " " Set Screw                          |
| 123063 8336                           | """"Shaft                                  |
| 123064 8336                           | " " " " " Crank                            |
| 120004 0000                           | with 354c                                  |
| 123065 8343                           | Feed Roll (upper) Lifting Lever Shaft      |
| 123003 0345                           | Crank Pin                                  |
| 354c 8354                             | Feed Roll (upper) Lifting Lever Shaft      |
| 504C 0504                             | Crank Set Screw                            |
| 50154p 8353                           | Feed Roll (upper) Oil Hole Screw           |
| 36006 8334                            | " " " " " Washer                           |
| 123066 8331                           | " " Position Arm                           |
| 731E 8352                             |                                            |
| 1193p 8353                            |                                            |
| 123067 8336                           |                                            |
| 123068 8336                           |                                            |
| 123008 8350<br>129p 8353              |                                            |
| 123054 8335                           |                                            |
| 120004 0000                           | 443c                                       |
| 443c 8355                             |                                            |
| 123069 8335                           |                                            |
| 123009 8355<br>1672c 8355             |                                            |
| 43263 8334                            |                                            |
| 45205 0554                            | Washer                                     |
| 123070 8336                           |                                            |
| 123070 8330<br>123071 8331            |                                            |
| 1186p 8353                            |                                            |
| 123073 8351                           |                                            |
| 429c 8355                             |                                            |
| 123074 8334                           |                                            |
| 123074 8334<br>123075 8336            |                                            |
| 605c 8355                             |                                            |
| 0000 8000                             | , Otres controller.                        |