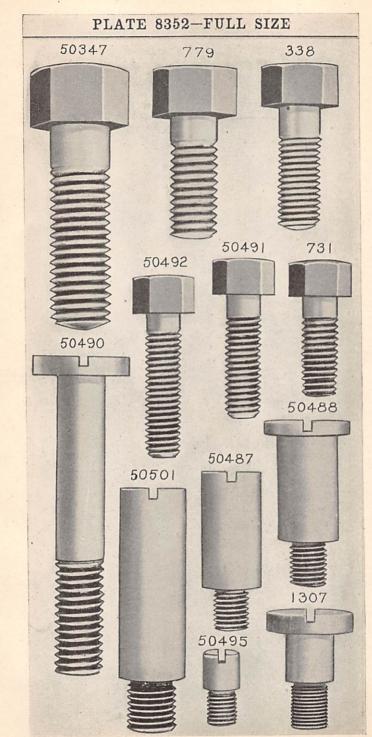

8

| NO. PLATE   | NAME                                               |
|-------------|----------------------------------------------------|
| 21543 8334  | Belt Shifter Frame Sliding Rod Collar<br>with 450c |
| 450c 8355   | Belt Shifter Frame Sliding Rod Collar Set          |
|             | Screw                                              |
| 437c 8355   | Belt Shifter Frame Sliding Rod Set Screw           |
| 123027 8333 | " " Latch                                          |
| 946p 8353   | " " Hinge Screw                                    |
| 123028 8334 | " " " Plate                                        |
| 2049 8334   | " " " Position Pin                                 |
| 1177р 8353  | " " " Screw                                        |
| 19510 8334  | " " " Spring                                       |
| 19613 8334  | " " " Hook                                         |
| 959d 8353   | " " " Screw                                        |
| 2049 8334   | " " " Stop Pin                                     |
| 123029 8332 | " " Lever with 50084c and 50195c                   |
| 50084c 8355 | " " " Set Screw                                    |
| 123030 8333 | " " " Handle                                       |
| 1512e 8342  | " " " Nut                                          |
| 50195c 8353 | " " Position Screw                                 |
| 123031 8332 | " " " Shaft                                        |
| 363c 8355   | " " Set Screw                                      |
| 123032 8332 | Crank Connecting Rod with 123033,                  |
|             | 123034 and two 50486E                              |
| *123033     | Crank Connecting Rod Cap                           |
| 123034 8343 | On Tube                                            |
| 50486e 8353 | Durew                                              |
| 123035 8334 | " " Hinge Pin<br>" " " Cotter                      |
| 9082 8334   | . Cotter                                           |
|             | Pin<br>Crank Connecting Rod Hinge Pin Set          |
| 690d 8353   | Screw                                              |
| 123036 8331 | Feed Roll (lower) with two 605c                    |
| 123037 8351 | " " " Key                                          |
| 605c 8355   | " " Set Screw                                      |
| 123038 8331 | " " (upper)                                        |
| 123039 8333 | " " Adjusting Pitman (left)                        |
| 50487E 8352 |                                                    |
| 004011 0002 | Hinge Screw                                        |
| 1759E 8355  | Feed Roll (upper) Adjusting Pitman (left)          |
| 1199E 0000  | Nut.                                               |
| 123040 8333 | Feed Roll (upper) Adjusting Pitman                 |
| 123040 8333 | (right)                                            |
| 100011 0000 |                                                    |
| 123041 8332 | recu non (apper) majasens                          |
| 2.          | (right) Bracket.                                   |
| 1062E 8354  |                                                    |
|             | (right) Bracket Screw                              |

From the library of: Superior Sewing Machine & Supply LLC

| NO. PLAT                                             | - Milling                                                           |
|------------------------------------------------------|---------------------------------------------------------------------|
| 9842 8334                                            |                                                                     |
|                                                      | (right) Bracket Screw Washer                                        |
| 50487E 8355                                          |                                                                     |
|                                                      | (right) Hinge Screw                                                 |
| 1503E 835                                            |                                                                     |
| 10001 000                                            | (apper) najusting fittinan                                          |
| 100040 000                                           | (right) Nut                                                         |
| 123042 833:                                          | (apper) najusting intinan                                           |
|                                                      | Coupling                                                            |
| 123043                                               | - Feed Roll (upper) Adjusting Pitman                                |
|                                                      | complete, Nos. 1503E, 1759E, 123039,                                |
|                                                      | 123040 and 123042                                                   |
| 123044 833                                           |                                                                     |
|                                                      | with 344c.                                                          |
| 123045 833                                           |                                                                     |
|                                                      | Connecting Link                                                     |
| 50488p 8352                                          | 2 Feed Roll (upper) Auxiliary Lifting Arm                           |
|                                                      | Connecting Link Hinge Screw (left)                                  |
| 50487E 8355                                          |                                                                     |
|                                                      | Connecting Link Hinge Screw (right).                                |
| 344c 8354                                            |                                                                     |
| 0110 000.                                            | Set Screw.                                                          |
| 123047 8332                                          |                                                                     |
| 120011 0002                                          | Shoft                                                               |
| 123048 8335                                          | Shaft<br>5 Feed Roll (upper) Auxiliary Lifting Arm                  |
| 120010 0000                                          | Shaft Collar with two 436c                                          |
| 436c 8355                                            | Food Doll (mana) A 31                                               |
| 1000 0000                                            | 5 Feed Roll (upper) Auxiliary Lifting Arm<br>Shaft Collar Set Screw |
| 25303 8334                                           | Food Dell (inser) Dell : 14:                                        |
| 123049 8336                                          |                                                                     |
| 123050 8336                                          | Bearing                                                             |
| 123050 8550<br>123051 —                              | Case                                                                |
| 125051                                               | - ced from (upper) Dan Dearing Case com-                            |
|                                                      | plete, Nos. 123049, 123050, 123052,                                 |
| 123052 8336                                          | three 50489E and sixty 25303                                        |
| 50489E 8354                                          | a cod aton (apper) Dan Dearing Case Cap                             |
| 90489E 8394                                          |                                                                     |
| 58868 8351                                           | Screw.                                                              |
| 129p 8353                                            | Feed Roll (upper) Ball Bearing Case Key                             |
|                                                      | Set Screw                                                           |
| $\begin{array}{rrrrrrrrrrrrrrrrrrrrrrrrrrrrrrrrrrrr$ | Driving Shaft                                                       |
| 120004 8330                                          | Collar                                                              |
| 443c 8355                                            | with two 443c.                                                      |
| 4430 8355                                            | Feed Roll (upper) Driving Shaft Collar Set                          |
| 123055 8330                                          | Screw.                                                              |
|                                                      | Feed Roll (upper) Lifting Arm with 344c                             |
| 344c 8354<br>123057 8336                             | " Set Screw                                                         |
| 123057 8336                                          | " " " " Shaft                                                       |

10

| NO. PLATE                             | NAME                                       |
|---------------------------------------|--------------------------------------------|
| 123058 8335                           | Feed Roll (upper) Lifting Arm Shaft        |
| · · · · · · · · · · · · · · · · · · · | Collar with two 434c                       |
| 434c 8355                             | Feed Roll (upper) Lifting Arm Shaft Collar |
| 1010 0000                             | Set Screw                                  |
| 123059 8331                           | Feed Roll (upper) Lifting Lever with 354c  |
| 123060 8335                           | " " " " Clamping                           |
| 125000 0555                           | Lever with 1396D                           |
| 1396p 8353                            | Feed Roll (upper) Lifting Lever Clamping   |
| 10300 0000                            | Lever Clamping Screw                       |
| 50490p 8352                           | Feed Roll (upper) Lifting Lever Clamping   |
| 001000 0002                           | Lever Hinge Screw                          |
| 123061 8336                           | Feed Roll (upper) Lifting Lever Guard      |
| 125001 0550                           | Plate                                      |
| 1177p 8353                            | Feed Roll (upper) Lifting Lever Guard      |
| 11110 0000                            | Plate Screw                                |
| 123062 8351                           | Feed Roll (upper) Lifting Lever Key        |
| 354c 8354                             | " " " " Set Screw                          |
| 123063 8336                           | """"Shaft                                  |
| 123064 8336                           | " " " " " Crank                            |
| 120004 0000                           | with 354c                                  |
| 123065 8343                           | Feed Roll (upper) Lifting Lever Shaft      |
| 123003 0345                           | Crank Pin                                  |
| 354c 8354                             | Feed Roll (upper) Lifting Lever Shaft      |
| 504C 0504                             | Crank Set Screw                            |
| 50154p 8353                           | Feed Roll (upper) Oil Hole Screw           |
| 36006 8334                            | " " " " " Washer                           |
| 123066 8331                           | " " Position Arm                           |
| 731E 8352                             |                                            |
| 1193p 8353                            |                                            |
| 123067 8336                           |                                            |
| 123068 8336                           |                                            |
| 123008 8350<br>129p 8353              |                                            |
| 123054 8335                           |                                            |
| 120004 0000                           | 443c                                       |
| 443c 8355                             |                                            |
| 123069 8335                           |                                            |
| 123009 8355<br>1672c 8355             |                                            |
| 43263 8334                            |                                            |
| 45205 0554                            | Washer                                     |
| 123070 8336                           |                                            |
| 123070 8330<br>123071 8331            |                                            |
| 1186p 8353                            |                                            |
| 123073 8351                           |                                            |
| 429c 8355                             |                                            |
| 123074 8334                           |                                            |
| 123074 8334<br>123075 8336            |                                            |
| 605c 8355                             |                                            |
| 0000 8000                             | , Otres controller.                        |