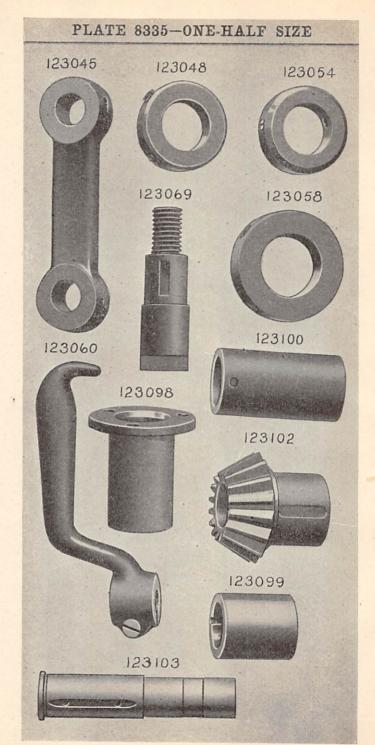

8

| NO. PLATE   | NAME                                               |
|-------------|----------------------------------------------------|
| 21543 8334  | Belt Shifter Frame Sliding Rod Collar<br>with 450c |
| 450c 8355   | Belt Shifter Frame Sliding Rod Collar Set          |
|             | Screw                                              |
| 437c 8355   | Belt Shifter Frame Sliding Rod Set Screw           |
| 123027 8333 | " " Latch                                          |
| 946p 8353   | " " Hinge Screw                                    |
| 123028 8334 | " " " Plate                                        |
| 2049 8334   | " " " Position Pin                                 |
| 1177р 8353  | " " " Screw                                        |
| 19510 8334  | " " " Spring                                       |
| 19613 8334  | " " " Hook                                         |
| 959d 8353   | " " " Screw                                        |
| 2049 8334   | " " " Stop Pin                                     |
| 123029 8332 | " " Lever with 50084c and 50195c                   |
| 50084c 8355 | " " " Set Screw                                    |
| 123030 8333 | " " " Handle                                       |
| 1512e 8342  | " " " Nut                                          |
| 50195c 8353 | " " Position Screw                                 |
| 123031 8332 | " " " Shaft                                        |
| 363c 8355   | " " Set Screw                                      |
| 123032 8332 | Crank Connecting Rod with 123033,                  |
|             | 123034 and two 50486E                              |
| *123033     | Crank Connecting Rod Cap                           |
| 123034 8343 | On Tube                                            |
| 50486e 8353 | Durew                                              |
| 123035 8334 | " " Hinge Pin<br>" " " Cotter                      |
| 9082 8334   | . Cotter                                           |
|             | Pin<br>Crank Connecting Rod Hinge Pin Set          |
| 690d 8353   | Screw                                              |
| 123036 8331 | Feed Roll (lower) with two 605c                    |
| 123037 8351 | " " " Key                                          |
| 605c 8355   | " " Set Screw                                      |
| 123038 8331 | " " (upper)                                        |
| 123039 8333 | " " Adjusting Pitman (left)                        |
| 50487E 8352 |                                                    |
| 004011 0002 | Hinge Screw                                        |
| 1759E 8355  | Feed Roll (upper) Adjusting Pitman (left)          |
| 1199E 0000  | Nut.                                               |
| 123040 8333 | Feed Roll (upper) Adjusting Pitman                 |
| 123040 8333 | (right)                                            |
| 100011 0000 |                                                    |
| 123041 8332 | recu non (apper) majasens                          |
| 2.          | (right) Bracket.                                   |
| 1062E 8354  |                                                    |
|             | (right) Bracket Screw                              |

From the library of: Superior Sewing Machine & Supply LLC

| NO. PLAT                                             | - Milling                                                           |
|------------------------------------------------------|---------------------------------------------------------------------|
| 9842 8334                                            |                                                                     |
|                                                      | (right) Bracket Screw Washer                                        |
| 50487E 8355                                          |                                                                     |
|                                                      | (right) Hinge Screw                                                 |
| 1503E 835                                            |                                                                     |
| 10001 000                                            | (apper) najusting fittinan                                          |
| 100040 000                                           | (right) Nut                                                         |
| 123042 833:                                          | (apper) najusting intinan                                           |
|                                                      | Coupling                                                            |
| 123043                                               | - Feed Roll (upper) Adjusting Pitman                                |
|                                                      | complete, Nos. 1503E, 1759E, 123039,                                |
|                                                      | 123040 and 123042                                                   |
| 123044 833                                           |                                                                     |
|                                                      | with 344c.                                                          |
| 123045 833                                           |                                                                     |
|                                                      | Connecting Link                                                     |
| 50488p 8352                                          | 2 Feed Roll (upper) Auxiliary Lifting Arm                           |
|                                                      | Connecting Link Hinge Screw (left)                                  |
| 50487E 8355                                          |                                                                     |
|                                                      | Connecting Link Hinge Screw (right).                                |
| 344c 8354                                            |                                                                     |
| 0110 000.                                            | Set Screw.                                                          |
| 123047 8332                                          |                                                                     |
| 120011 0002                                          | Shoft                                                               |
| 123048 8335                                          | Shaft<br>5 Feed Roll (upper) Auxiliary Lifting Arm                  |
| 120010 0000                                          | Shaft Collar with two 436c                                          |
| 436c 8355                                            | Food Doll (mana) A 31                                               |
| 1000 0000                                            | 5 Feed Roll (upper) Auxiliary Lifting Arm<br>Shaft Collar Set Screw |
| 25303 8334                                           | Food Dell (inser) Dell : 14:                                        |
| 123049 8336                                          |                                                                     |
| 123050 8336                                          | Bearing                                                             |
| 123050 8550<br>123051 —                              | Case                                                                |
| 125051                                               | - ced from (upper) Dan Dearing Case com-                            |
|                                                      | plete, Nos. 123049, 123050, 123052,                                 |
| 123052 8336                                          | three 50489E and sixty 25303                                        |
| 50489E 8354                                          | a cod aton (apper) Dan Dearing Case Cap                             |
| 90489E 8394                                          |                                                                     |
| 58868 8351                                           | Screw.                                                              |
| 129p 8353                                            | Feed Roll (upper) Ball Bearing Case Key                             |
|                                                      | Set Screw                                                           |
| $\begin{array}{rrrrrrrrrrrrrrrrrrrrrrrrrrrrrrrrrrrr$ | Driving Shaft                                                       |
| 120004 8330                                          | Collar                                                              |
| 443c 8355                                            | with two 443c.                                                      |
| 4430 8355                                            | Feed Roll (upper) Driving Shaft Collar Set                          |
| 123055 8330                                          | Screw.                                                              |
|                                                      | Feed Roll (upper) Lifting Arm with 344c                             |
| 344c 8354<br>123057 8336                             | " Set Screw                                                         |
| 123057 8336                                          | " " " " Shaft                                                       |

10

| NO. PLATE                             | NAME                                       |
|---------------------------------------|--------------------------------------------|
| 123058 8335                           | Feed Roll (upper) Lifting Arm Shaft        |
| · · · · · · · · · · · · · · · · · · · | Collar with two 434c                       |
| 434c 8355                             | Feed Roll (upper) Lifting Arm Shaft Collar |
| 1010 0000                             | Set Screw                                  |
| 123059 8331                           | Feed Roll (upper) Lifting Lever with 354c  |
| 123060 8335                           | " " " " Clamping                           |
| 125000 0555                           | Lever with 1396D                           |
| 1396p 8353                            | Feed Roll (upper) Lifting Lever Clamping   |
| 10300 0000                            | Lever Clamping Screw                       |
| 50490p 8352                           | Feed Roll (upper) Lifting Lever Clamping   |
| 001000 0002                           | Lever Hinge Screw                          |
| 123061 8336                           | Feed Roll (upper) Lifting Lever Guard      |
| 125001 0550                           | Plate                                      |
| 1177p 8353                            | Feed Roll (upper) Lifting Lever Guard      |
| 11110 0000                            | Plate Screw                                |
| 123062 8351                           | Feed Roll (upper) Lifting Lever Key        |
| 354c 8354                             | " " " " Set Screw                          |
| 123063 8336                           | """"Shaft                                  |
| 123064 8336                           | " " " " " Crank                            |
| 120004 0000                           | with 354c                                  |
| 123065 8343                           | Feed Roll (upper) Lifting Lever Shaft      |
| 123003 0345                           | Crank Pin                                  |
| 354c 8354                             | Feed Roll (upper) Lifting Lever Shaft      |
| 504C 0504                             | Crank Set Screw                            |
| 50154p 8353                           | Feed Roll (upper) Oil Hole Screw           |
| 36006 8334                            | " " " " " Washer                           |
| 123066 8331                           | " " Position Arm                           |
| 731E 8352                             |                                            |
| 1193p 8353                            |                                            |
| 123067 8336                           |                                            |
| 123068 8336                           |                                            |
| 123008 8350<br>129p 8353              |                                            |
| 123054 8335                           |                                            |
| 120004 0000                           | 443c                                       |
| 443c 8355                             |                                            |
| 123069 8335                           |                                            |
| 123009 8355<br>1672c 8355             |                                            |
| 43263 8334                            |                                            |
| 45205 0554                            | Washer                                     |
| 123070 8336                           |                                            |
| 123070 8330<br>123071 8331            |                                            |
| 1186p 8353                            |                                            |
| 123073 8351                           |                                            |
| 429c 8355                             |                                            |
| 123074 8334                           |                                            |
| 123074 8334<br>123075 8336            |                                            |
| 605c 8355                             |                                            |
| 0000 8000                             | , Otres controller.                        |