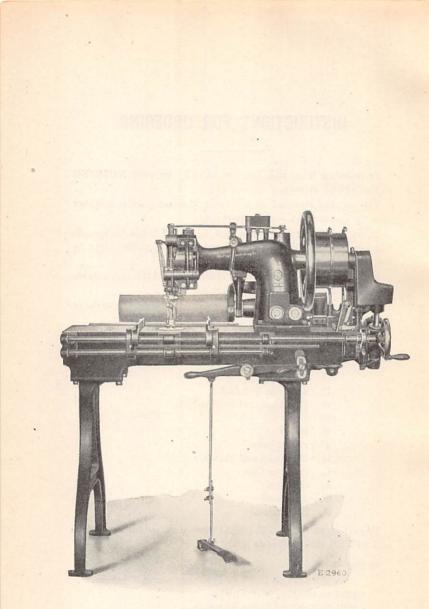

## **MACHINE No. 123-1**

FOR SEWING CANVAS BELTING UP TO 5% INCH AND RUBBER BELTING UP TO 1/2 INCH THICK AND UP TO 12 INCHES WIDE. TWO NEEDLES, TWO CYLINDER SHUTTLES. GAUGES FROM | TO 11/2 INCHES, CONTINUOUS FEED ACTUATED BY WORM AND WORM WHEEL, VIBRATING NEEDLE BAR AND PRESSER BAR, SCREW GUIDE HAVING LOCKING DEVICE TO ASSIST THE OPERATOR IN MAKING ONE FULL TURN OF THE SCREW GUIDE WHEN CHANGING FROM ONE LINE OF STITCHING TO THE NEXT. FEED ROLLS 41/2 INCHES IN DIAMETER. THE LENGTH OF THE UPPER FEED ROLL IS 19 INCHES AND THE LOWER FEED ROLL 25 INCHES. MECHANISM FOR RAISING THE UPPER FEED ROLL IS FITTED ON THE FRONT OF THE MACHINE AND CAN BE OPERATED BY EITHER HAND OR FOOT. THE FEED ROLLS ARE OPEN AT THE END FOR THE ENTRANCE OF ENDLESS BELTS AND ARE POSITIVELY DRIVEN. THE MACHINE IS FITTED WITH AN OIL CUP ON THE TOP OF THE ARM FOR OILING THE SHUTTLES AND ARM SHAFT WRIST BEARING, THE OIL BEING CARRIED BY OIL TUBES. IN THE OPERATION OF THE MA-CHINE THE BALANCE WHEEL TURNS FROM INSTEAD OF TO-WARD THE OPERATOR. LIFT OF PRESSER FOOT 7/8 INCH. LIFT OF UPPER FEED ROLL 7/8 INCH.