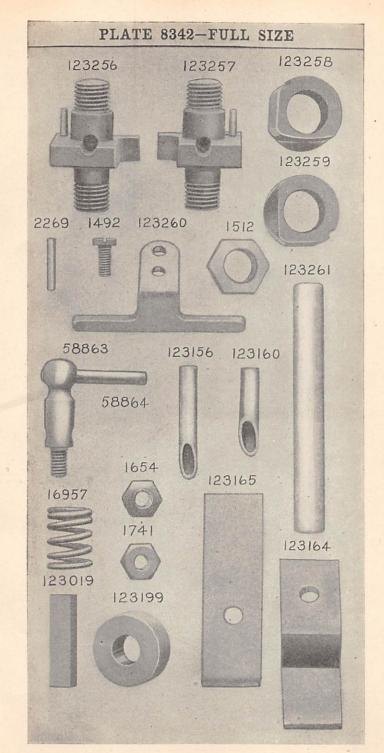

| NO. P                                                                                                            | LATE |     |        | N      | AME     |         |       |       |      |      |    |
|------------------------------------------------------------------------------------------------------------------|------|-----|--------|--------|---------|---------|-------|-------|------|------|----|
| and the second |      |     |        |        |         |         |       |       |      |      |    |
| *123001                                                                                                          |      | Arm |        |        | • • • • |         |       |       | •••  | • •  | •  |
| 19785                                                                                                            | 8343 | "   | Dowe   | l Pin. |         |         |       |       |      | • •  |    |
| 54897                                                                                                            | 8334 | "   | Oil Ci | up     |         |         |       |       |      |      |    |
| 50347e                                                                                                           | 8352 | "   | Screw  |        |         |         |       |       |      |      |    |
| 43263                                                                                                            | 8334 | "   | "      | Wash   | ner.    |         |       |       |      |      |    |
| 123002                                                                                                           | 8330 | "   | Shaft  |        |         |         |       |       |      |      |    |
| 16969                                                                                                            | 8334 | "   | "      | Back   | Bea     | ring O  | il Ci | up.   |      |      |    |
| 123003                                                                                                           | 8333 | "   | **     | Bushi  | ing     | (bronze | e) fo | r 12  | 309  | 1.   |    |
| 123004                                                                                                           | 8332 | "   | "      | "      | 1       | (back)  |       |       |      |      |    |
| 949d                                                                                                             | 8353 | "   | "      | "      |         | "       | Set   | Scre  | ew.  |      |    |
| 123005                                                                                                           | 8332 | "   | "      |        |         | (front) |       |       |      |      |    |
| 840e                                                                                                             | 8353 | "   | "      | "      |         | "       | Set   | Sere  | ew.  |      |    |
| 123006                                                                                                           | 8333 | "   | "      | "      |         | (intern | nedia | ate). |      |      |    |
| 129E                                                                                                             | 8353 | "   | "      | "      |         |         | •     | Set   | Sc   | re   | w  |
| 123007                                                                                                           |      | "   | "      | Gear   | (15     | teeth)  | wit   | h 85  | 58c, | , fe | or |
|                                                                                                                  |      | 12  | 3210.  |        |         |         |       |       |      |      |    |

| NO.           | PLATE        | NAME                                            |
|---------------|--------------|-------------------------------------------------|
| 123008        |              | Arm Shaft Gear (16 teeth) with 858c, for        |
|               |              | 123211                                          |
| 123009        | 8333         | Arm Shaft Gear (17 teeth) with 858c, for        |
|               |              | 123212                                          |
| 123010        |              | Arm Shaft Gear (18 teeth) with 858c, for        |
|               |              | 123213                                          |
| 123011        |              | Arm Shaft Gear (19 teeth) with 858c, for        |
|               |              | 123214                                          |
| 123012        |              | Arm Shaft Gear (20 teeth) with 858c, for        |
| 100010        |              | 123215                                          |
| 123013        |              | Arm Shaft Gear (21 teeth) with 858c, for        |
| 100014        |              | 123216                                          |
| 123014        |              | Arm Shaft Gear (22 teeth) with 858c, for 123217 |
| 123015        |              | Arm Shaft Gear (23 teeth) with 858c, for        |
| 120010        |              | 123218                                          |
| 123016        |              | Arm Shaft Gear (24 teeth) with 858c, for        |
|               |              | 123219                                          |
| 123017        |              | Arm Shaft Gear (25 teeth) with 858c, for        |
| 10001         | 00.51        | 123220                                          |
| 16964<br>858c | 8351<br>8355 | Arm Shaft Gear Key                              |
| 11913         | 8332         | " Side Cover                                    |
|               | 8353         | " " " Hinge Screw                               |
| 123018        |              | Balance Wheel with 344c                         |
| 16964         | 8351         | " " Key                                         |
| 344c          | 8354         | " " Set Screw                                   |
| *123020       |              | Bed                                             |
| 389р          | 8353         | " Oil Hole Screw                                |
| 123021        | 8332         | Belt Shifter (left)                             |
| 123253        | 8332         | " " (right)                                     |
| 123022        | 8332         | " " Frame with two 363c                         |
| 123023        | 8332         | " " Connection (forked)                         |
|               |              | with 50084c and 50195c                          |
| 50084c        | 8355         | Belt Shifter Frame Connection Set Screw         |
| , 17D         | 8353         | " " " Hinge Screw                               |
| 50195c        | 8353         | " " Position Screw                              |
| 123024        | 8333         | " " Guide Rod                                   |
| 21543         | 8334         | " " " " Collar with                             |
|               |              | 450c                                            |
| 450c          | 8355         | Belt Shifter Frame Guide Rod Collar Set         |
|               |              | Screw                                           |
| 123025        | 8333         | Belt Shifter Frame Sliding Rod                  |
| 123026        | 8333         | " " " Bracket                                   |
| 1396d         | 8353         | <i></i>                                         |
|               |              | Screw                                           |

8

| NO. PLATE   | NAME                                               |
|-------------|----------------------------------------------------|
| 21543 8334  | Belt Shifter Frame Sliding Rod Collar<br>with 450c |
| 450c 8355   | Belt Shifter Frame Sliding Rod Collar Set          |
|             | Screw                                              |
| 437c 8355   | Belt Shifter Frame Sliding Rod Set Screw           |
| 123027 8333 | " " Latch                                          |
| 946p 8353   | " " Hinge Screw                                    |
| 123028 8334 | " " " Plate                                        |
| 2049 8334   | " " " Position Pin                                 |
| 1177р 8353  | " " " Screw                                        |
| 19510 8334  | " " " Spring                                       |
| 19613 8334  | " " " Hook                                         |
| 959d 8353   | " " " Screw                                        |
| 2049 8334   | " " " Stop Pin                                     |
| 123029 8332 | " " Lever with 50084c and 50195c                   |
| 50084c 8355 | " " " Set Screw                                    |
| 123030 8333 | " " " Handle                                       |
| 1512e 8342  | " " " Nut                                          |
| 50195c 8353 | " " Position Screw                                 |
| 123031 8332 | " " " Shaft                                        |
| 363c 8355   | " " Set Screw                                      |
| 123032 8332 | Crank Connecting Rod with 123033,                  |
|             | 123034 and two 50486E                              |
| *123033     | Crank Connecting Rod Cap                           |
| 123034 8343 | On Tube                                            |
| 50486e 8353 | Durew                                              |
| 123035 8334 | " " Hinge Pin<br>" " " Cotter                      |
| 9082 8334   | . Cotter                                           |
|             | Pin<br>Crank Connecting Rod Hinge Pin Set          |
| 690d 8353   | Screw                                              |
| 123036 8331 | Feed Roll (lower) with two 605c                    |
| 123037 8351 | " " " Key                                          |
| 605c 8355   | " " Set Screw                                      |
| 123038 8331 | " " (upper)                                        |
| 123039 8333 | " " Adjusting Pitman (left)                        |
| 50487E 8352 |                                                    |
| 004011 0002 | Hinge Screw                                        |
| 1759E 8355  | Feed Roll (upper) Adjusting Pitman (left)          |
| 1199E 0000  | Nut.                                               |
| 123040 8333 | Feed Roll (upper) Adjusting Pitman                 |
| 123040 8333 | (right)                                            |
| 100011 0000 |                                                    |
| 123041 8332 | recu non (apper) majasens                          |
| 2.          | (right) Bracket.                                   |
| 1062E 8354  |                                                    |
|             | (right) Bracket Screw                              |

From the library of: Superior Sewing Machine & Supply LLC

| NO. PLAT                                             | - Milling                                                           |
|------------------------------------------------------|---------------------------------------------------------------------|
| 9842 8334                                            |                                                                     |
|                                                      | (right) Bracket Screw Washer                                        |
| 50487E 8355                                          |                                                                     |
|                                                      | (right) Hinge Screw                                                 |
| 1503E 835                                            |                                                                     |
| 10001 000                                            | (apper) najusting fittinan                                          |
| 100040 000                                           | (right) Nut                                                         |
| 123042 833:                                          | (apper) najusting intinan                                           |
|                                                      | Coupling                                                            |
| 123043                                               | - Feed Roll (upper) Adjusting Pitman                                |
|                                                      | complete, Nos. 1503E, 1759E, 123039,                                |
|                                                      | 123040 and 123042                                                   |
| 123044 833                                           |                                                                     |
|                                                      | with 344c.                                                          |
| 123045 833                                           |                                                                     |
|                                                      | Connecting Link                                                     |
| 50488p 8352                                          | 2 Feed Roll (upper) Auxiliary Lifting Arm                           |
|                                                      | Connecting Link Hinge Screw (left)                                  |
| 50487E 8355                                          |                                                                     |
|                                                      | Connecting Link Hinge Screw (right).                                |
| 344c 8354                                            |                                                                     |
| 0110 000.                                            | Set Screw.                                                          |
| 123047 8332                                          |                                                                     |
| 120011 0002                                          | Shoft                                                               |
| 123048 8335                                          | Shaft<br>5 Feed Roll (upper) Auxiliary Lifting Arm                  |
| 120010 0000                                          | Shaft Collar with two 436c                                          |
| 436c 8355                                            | Food Doll (mana) A 31                                               |
| 1000 0000                                            | 5 Feed Roll (upper) Auxiliary Lifting Arm<br>Shaft Collar Set Screw |
| 25303 8334                                           | Food Dell (inser) Dell : 14:                                        |
| 123049 8336                                          |                                                                     |
| 123050 8336                                          | Bearing                                                             |
| 123050 8550<br>123051 —                              | Case                                                                |
| 125051                                               | - ced from (upper) Dan Dearing Case com-                            |
|                                                      | plete, Nos. 123049, 123050, 123052,                                 |
| 123052 8336                                          | three 50489E and sixty 25303                                        |
| 50489E 8354                                          | a cod aton (apper) Dan Dearing Case Cap                             |
| 90489E 8394                                          |                                                                     |
| 58868 8351                                           | Screw.                                                              |
| 129p 8353                                            | Feed Roll (upper) Ball Bearing Case Key                             |
|                                                      | Set Screw                                                           |
| $\begin{array}{rrrrrrrrrrrrrrrrrrrrrrrrrrrrrrrrrrrr$ | Driving Shaft                                                       |
| 120004 8330                                          | Collar                                                              |
| 443c 8355                                            | with two 443c.                                                      |
| 4430 8355                                            | Feed Roll (upper) Driving Shaft Collar Set                          |
| 123055 8330                                          | Screw.                                                              |
|                                                      | Feed Roll (upper) Lifting Arm with 344c                             |
| 344c 8354<br>123057 8336                             | " Set Screw                                                         |
| 123057 8336                                          | " " " " Shaft                                                       |

10

| NO. PLATE                             | NAME                                       |
|---------------------------------------|--------------------------------------------|
| 123058 8335                           | Feed Roll (upper) Lifting Arm Shaft        |
| · · · · · · · · · · · · · · · · · · · | Collar with two 434c                       |
| 434c 8355                             | Feed Roll (upper) Lifting Arm Shaft Collar |
| 1010 0000                             | Set Screw                                  |
| 123059 8331                           | Feed Roll (upper) Lifting Lever with 354c  |
| 123060 8335                           | " " " " Clamping                           |
| 125000 0555                           | Lever with 1396D                           |
| 1396p 8353                            | Feed Roll (upper) Lifting Lever Clamping   |
| 10300 0000                            | Lever Clamping Screw                       |
| 50490p 8352                           | Feed Roll (upper) Lifting Lever Clamping   |
| 001000 0002                           | Lever Hinge Screw                          |
| 123061 8336                           | Feed Roll (upper) Lifting Lever Guard      |
| 125001 0550                           | Plate                                      |
| 1177p 8353                            | Feed Roll (upper) Lifting Lever Guard      |
| 11110 0000                            | Plate Screw                                |
| 123062 8351                           | Feed Roll (upper) Lifting Lever Key        |
| 354c 8354                             | " " " " Set Screw                          |
| 123063 8336                           | """"Shaft                                  |
| 123064 8336                           | " " " " " Crank                            |
| 120004 0000                           | with 354c                                  |
| 123065 8343                           | Feed Roll (upper) Lifting Lever Shaft      |
| 123003 0345                           | Crank Pin                                  |
| 354c 8354                             | Feed Roll (upper) Lifting Lever Shaft      |
| 504C 0504                             | Crank Set Screw                            |
| 50154p 8353                           | Feed Roll (upper) Oil Hole Screw           |
| 36006 8334                            | " " " " " Washer                           |
| 123066 8331                           | " " Position Arm                           |
| 731E 8352                             |                                            |
| 1193p 8353                            |                                            |
| 123067 8336                           |                                            |
| 123068 8336                           |                                            |
| 123008 8350<br>129p 8353              |                                            |
| 123054 8335                           |                                            |
| 120004 0000                           | 443c                                       |
| 443c 8355                             |                                            |
| 123069 8335                           |                                            |
| 123009 8355<br>1672c 8355             |                                            |
| 43263 8334                            |                                            |
| 45205 0554                            | Washer                                     |
| 123070 8336                           |                                            |
| 123070 8330<br>123071 8331            |                                            |
| 1186p 8353                            |                                            |
| 123073 8351                           |                                            |
| 429c 8355                             |                                            |
| 123074 8334                           |                                            |
| 123074 8334<br>123075 8336            |                                            |
| 605c 8355                             |                                            |
| 0000 8000                             | , Otres controller.                        |