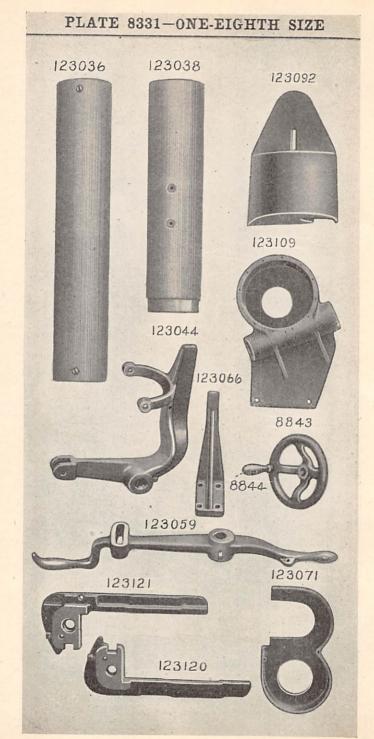

| NO. P                                                                                                            | LATE |     |        | N      | AME     |         |       |       |      |      |    |
|------------------------------------------------------------------------------------------------------------------|------|-----|--------|--------|---------|---------|-------|-------|------|------|----|
| and the second |      |     |        |        |         |         |       |       |      |      |    |
| *123001                                                                                                          |      | Arm |        |        | • • • • |         |       |       | •••  | • •  | •  |
| 19785                                                                                                            | 8343 | "   | Dowe   | l Pin. |         |         |       |       |      | • •  |    |
| 54897                                                                                                            | 8334 | "   | Oil Ci | up     |         |         |       |       |      |      |    |
| 50347e                                                                                                           | 8352 | "   | Screw  |        |         |         |       |       |      |      |    |
| 43263                                                                                                            | 8334 | "   | "      | Wash   | ner.    |         |       |       |      |      |    |
| 123002                                                                                                           | 8330 | "   | Shaft  |        |         |         |       |       |      |      |    |
| 16969                                                                                                            | 8334 | "   | "      | Back   | Bea     | ring O  | il Ci | up.   |      |      |    |
| 123003                                                                                                           | 8333 | "   | **     | Bushi  | ing     | (bronze | e) fo | r 12  | 309  | 1.   |    |
| 123004                                                                                                           | 8332 | "   | "      | "      | 1       | (back)  |       |       |      |      |    |
| 949d                                                                                                             | 8353 | "   | "      | "      |         | "       | Set   | Scre  | ew.  |      |    |
| 123005                                                                                                           | 8332 | "   | "      |        |         | (front) |       |       |      |      |    |
| 840e                                                                                                             | 8353 | "   | "      | "      |         | "       | Set   | Sere  | ew.  |      |    |
| 123006                                                                                                           | 8333 | "   | "      | "      |         | (intern | nedia | ate). |      |      |    |
| 129E                                                                                                             | 8353 | "   | "      | "      |         |         | •     | Set   | Sc   | re   | w  |
| 123007                                                                                                           |      | "   | "      | Gear   | (15     | teeth)  | wit   | h 85  | 58c, | , fe | or |
|                                                                                                                  |      | 12  | 3210.  |        |         |         |       |       |      |      |    |

| NO.           | PLATE        | NAME                                            |
|---------------|--------------|-------------------------------------------------|
| 123008        |              | Arm Shaft Gear (16 teeth) with 858c, for        |
|               |              | 123211                                          |
| 123009        | 8333         | Arm Shaft Gear (17 teeth) with 858c, for        |
|               |              | 123212                                          |
| 123010        |              | Arm Shaft Gear (18 teeth) with 858c, for        |
|               |              | 123213                                          |
| 123011        |              | Arm Shaft Gear (19 teeth) with 858c, for        |
|               |              | 123214                                          |
| 123012        |              | Arm Shaft Gear (20 teeth) with 858c, for        |
| 100010        |              | 123215                                          |
| 123013        |              | Arm Shaft Gear (21 teeth) with 858c, for        |
| 100014        |              | 123216                                          |
| 123014        |              | Arm Shaft Gear (22 teeth) with 858c, for 123217 |
| 123015        |              | Arm Shaft Gear (23 teeth) with 858c, for        |
| 120010        |              | 123218                                          |
| 123016        |              | Arm Shaft Gear (24 teeth) with 858c, for        |
|               |              | 123219                                          |
| 123017        |              | Arm Shaft Gear (25 teeth) with 858c, for        |
| 10001         | 00.51        | 123220                                          |
| 16964<br>858c | 8351<br>8355 | Arm Shaft Gear Key                              |
| 11913         | 8332         | " Side Cover                                    |
|               | 8353         | " " " Hinge Screw                               |
| 123018        |              | Balance Wheel with 344c                         |
| 16964         | 8351         | " " Key                                         |
| 344c          | 8354         | " " Set Screw                                   |
| *123020       |              | Bed                                             |
| 389р          | 8353         | " Oil Hole Screw                                |
| 123021        | 8332         | Belt Shifter (left)                             |
| 123253        | 8332         | " " (right)                                     |
| 123022        | 8332         | " " Frame with two 363c                         |
| 123023        | 8332         | " " Connection (forked)                         |
|               |              | with 50084c and 50195c                          |
| 50084c        | 8355         | Belt Shifter Frame Connection Set Screw         |
| , 17D         | 8353         | " " " Hinge Screw                               |
| 50195c        | 8353         | " " Position Screw                              |
| 123024        | 8333         | " " Guide Rod                                   |
| 21543         | 8334         | " " " " Collar with                             |
|               |              | 450c                                            |
| 450c          | 8355         | Belt Shifter Frame Guide Rod Collar Set         |
|               |              | Screw                                           |
| 123025        | 8333         | Belt Shifter Frame Sliding Rod                  |
| 123026        | 8333         | " " " Bracket                                   |
| 1396d         | 8353         | <i></i>                                         |
|               |              | Screw                                           |

8

| NO. PLATE   | NAME                                               |
|-------------|----------------------------------------------------|
| 21543 8334  | Belt Shifter Frame Sliding Rod Collar<br>with 450c |
| 450c 8355   | Belt Shifter Frame Sliding Rod Collar Set          |
|             | Screw                                              |
| 437c 8355   | Belt Shifter Frame Sliding Rod Set Screw           |
| 123027 8333 | " " Latch                                          |
| 946p 8353   | " " Hinge Screw                                    |
| 123028 8334 | " " " Plate                                        |
| 2049 8334   | " " " Position Pin                                 |
| 1177р 8353  | " " " Screw                                        |
| 19510 8334  | " " " Spring                                       |
| 19613 8334  | " " " Hook                                         |
| 959d 8353   | " " " Screw                                        |
| 2049 8334   | " " " Stop Pin                                     |
| 123029 8332 | " " Lever with 50084c and 50195c                   |
| 50084c 8355 | " " " Set Screw                                    |
| 123030 8333 | " " " Handle                                       |
| 1512e 8342  | " " " Nut                                          |
| 50195c 8353 | " " Position Screw                                 |
| 123031 8332 | " " " Shaft                                        |
| 363c 8355   | " " Set Screw                                      |
| 123032 8332 | Crank Connecting Rod with 123033,                  |
|             | 123034 and two 50486E                              |
| *123033     | Crank Connecting Rod Cap                           |
| 123034 8343 | On Tube                                            |
| 50486e 8353 | Durew                                              |
| 123035 8334 | " " Hinge Pin<br>" " " Cotter                      |
| 9082 8334   | . Cotter                                           |
|             | Pin<br>Crank Connecting Rod Hinge Pin Set          |
| 690d 8353   | Screw                                              |
| 123036 8331 | Feed Roll (lower) with two 605c                    |
| 123037 8351 | " " " Key                                          |
| 605c 8355   | " " Set Screw                                      |
| 123038 8331 | " " (upper)                                        |
| 123039 8333 | " " Adjusting Pitman (left)                        |
| 50487E 8352 |                                                    |
| 004011 0002 | Hinge Screw                                        |
| 1759E 8355  | Feed Roll (upper) Adjusting Pitman (left)          |
| 1199E 0000  | Nut.                                               |
| 123040 8333 | Feed Roll (upper) Adjusting Pitman                 |
| 123040 8333 | (right)                                            |
| 100011 0000 |                                                    |
| 123041 8332 | recu non (apper) majasens                          |
| 2.          | (right) Bracket.                                   |
| 1062E 8354  |                                                    |
|             | (right) Bracket Screw                              |

From the library of: Superior Sewing Machine & Supply LLC

| NO. PLAT                                             | - Milling                                                           |
|------------------------------------------------------|---------------------------------------------------------------------|
| 9842 8334                                            |                                                                     |
|                                                      | (right) Bracket Screw Washer                                        |
| 50487E 8355                                          |                                                                     |
|                                                      | (right) Hinge Screw                                                 |
| 1503E 835                                            |                                                                     |
| 10001 000                                            | (apper) najusting fittinan                                          |
| 100040 000                                           | (right) Nut                                                         |
| 123042 833:                                          | (apper) najusting intinan                                           |
|                                                      | Coupling                                                            |
| 123043                                               | - Feed Roll (upper) Adjusting Pitman                                |
|                                                      | complete, Nos. 1503E, 1759E, 123039,                                |
|                                                      | 123040 and 123042                                                   |
| 123044 833                                           |                                                                     |
|                                                      | with 344c.                                                          |
| 123045 833                                           |                                                                     |
|                                                      | Connecting Link                                                     |
| 50488p 8352                                          | 2 Feed Roll (upper) Auxiliary Lifting Arm                           |
|                                                      | Connecting Link Hinge Screw (left)                                  |
| 50487E 8355                                          |                                                                     |
|                                                      | Connecting Link Hinge Screw (right).                                |
| 344c 8354                                            |                                                                     |
| 0110 000.                                            | Set Screw.                                                          |
| 123047 8332                                          |                                                                     |
| 120011 0002                                          | Shoft                                                               |
| 123048 8335                                          | Shaft<br>5 Feed Roll (upper) Auxiliary Lifting Arm                  |
| 120010 0000                                          | Shaft Collar with two 436c                                          |
| 436c 8355                                            | Food Doll (mana) A 31                                               |
| 1000 0000                                            | 5 Feed Roll (upper) Auxiliary Lifting Arm<br>Shaft Collar Set Screw |
| 25303 8334                                           | Food Dell (inser) Dell : 14:                                        |
| 123049 8336                                          |                                                                     |
| 123050 8336                                          | Bearing                                                             |
| 123050 8550<br>123051 —                              | Case                                                                |
| 125051                                               | - ced from (upper) Dan Dearing Case com-                            |
|                                                      | plete, Nos. 123049, 123050, 123052,                                 |
| 123052 8336                                          | three 50489E and sixty 25303                                        |
| 50489E 8354                                          | a cod aton (apper) Dan Dearing Case Cap                             |
| 90489E 8394                                          |                                                                     |
| 58868 8351                                           | Screw.                                                              |
| 129p 8353                                            | Feed Roll (upper) Ball Bearing Case Key                             |
|                                                      | Set Screw                                                           |
| $\begin{array}{rrrrrrrrrrrrrrrrrrrrrrrrrrrrrrrrrrrr$ | Driving Shaft                                                       |
| 120004 8330                                          | Collar                                                              |
| 443c 8355                                            | with two 443c.                                                      |
| 4430 8355                                            | Feed Roll (upper) Driving Shaft Collar Set                          |
| 123055 8330                                          | Screw.                                                              |
|                                                      | Feed Roll (upper) Lifting Arm with 344c                             |
| 344c 8354<br>123057 8336                             | " Set Screw                                                         |
| 123057 8336                                          | " " " " Shaft                                                       |

10

| NO. PLATE                             | NAME                                       |
|---------------------------------------|--------------------------------------------|
| 123058 8335                           | Feed Roll (upper) Lifting Arm Shaft        |
| · · · · · · · · · · · · · · · · · · · | Collar with two 434c                       |
| 434c 8355                             | Feed Roll (upper) Lifting Arm Shaft Collar |
| 1010 0000                             | Set Screw                                  |
| 123059 8331                           | Feed Roll (upper) Lifting Lever with 354c  |
| 123060 8335                           | " " " " Clamping                           |
| 125000 0555                           | Lever with 1396D                           |
| 1396p 8353                            | Feed Roll (upper) Lifting Lever Clamping   |
| 10300 0000                            | Lever Clamping Screw                       |
| 50490p 8352                           | Feed Roll (upper) Lifting Lever Clamping   |
| 001000 0002                           | Lever Hinge Screw                          |
| 123061 8336                           | Feed Roll (upper) Lifting Lever Guard      |
| 125001 0550                           | Plate                                      |
| 1177p 8353                            | Feed Roll (upper) Lifting Lever Guard      |
| 11110 0000                            | Plate Screw                                |
| 123062 8351                           | Feed Roll (upper) Lifting Lever Key        |
| 354c 8354                             | " " " " Set Screw                          |
| 123063 8336                           | """"Shaft                                  |
| 123064 8336                           | " " " " " Crank                            |
| 120004 0000                           | with 354c                                  |
| 123065 8343                           | Feed Roll (upper) Lifting Lever Shaft      |
| 123003 0345                           | Crank Pin                                  |
| 354c 8354                             | Feed Roll (upper) Lifting Lever Shaft      |
| 504C 0504                             | Crank Set Screw                            |
| 50154p 8353                           | Feed Roll (upper) Oil Hole Screw           |
| 36006 8334                            | " " " " " Washer                           |
| 123066 8331                           | " " Position Arm                           |
| 731E 8352                             |                                            |
| 1193p 8353                            |                                            |
| 123067 8336                           |                                            |
| 123068 8336                           |                                            |
| 123008 8350<br>129p 8353              |                                            |
| 123054 8335                           |                                            |
| 120004 0000                           | 443c                                       |
| 443c 8355                             |                                            |
| 123069 8335                           |                                            |
| 123009 8355<br>1672c 8355             |                                            |
| 43263 8334                            |                                            |
| 45205 0554                            | Washer                                     |
| 123070 8336                           |                                            |
| 123070 8330<br>123071 8331            |                                            |
| 1186p 8353                            |                                            |
| 123073 8351                           |                                            |
| 429c 8355                             |                                            |
| 123074 8334                           |                                            |
| 123074 8334<br>123075 8336            |                                            |
| 605c 8355                             |                                            |
| 0000 8000                             | , Otres controller.                        |