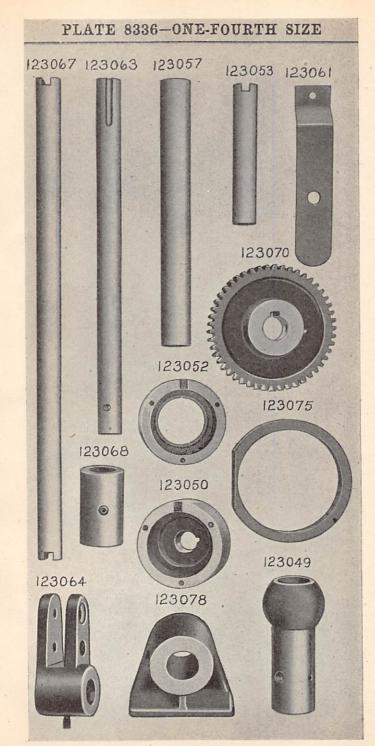

From the library of: Superior Sewing Machine & Supply LLC

| NO. PLAT                                             | - Milling                                                           |
|------------------------------------------------------|---------------------------------------------------------------------|
| 9842 8334                                            |                                                                     |
|                                                      | (right) Bracket Screw Washer                                        |
| 50487E 8355                                          |                                                                     |
|                                                      | (right) Hinge Screw                                                 |
| 1503E 835                                            |                                                                     |
| 10001 000                                            | (apper) najusting fittinan                                          |
| 100040 000                                           | (right) Nut                                                         |
| 123042 833:                                          | (apper) najusting intinan                                           |
|                                                      | Coupling                                                            |
| 123043                                               | - Feed Roll (upper) Adjusting Pitman                                |
|                                                      | complete, Nos. 1503E, 1759E, 123039,                                |
|                                                      | 123040 and 123042                                                   |
| 123044 833                                           |                                                                     |
|                                                      | with 344c.                                                          |
| 123045 833                                           |                                                                     |
|                                                      | Connecting Link                                                     |
| 50488p 8352                                          | 2 Feed Roll (upper) Auxiliary Lifting Arm                           |
|                                                      | Connecting Link Hinge Screw (left)                                  |
| 50487E 8355                                          |                                                                     |
|                                                      | Connecting Link Hinge Screw (right).                                |
| 344c 8354                                            |                                                                     |
| 0110 000.                                            | Set Screw.                                                          |
| 123047 8332                                          |                                                                     |
| 120011 0002                                          | Shoft                                                               |
| 123048 8335                                          | Shaft<br>5 Feed Roll (upper) Auxiliary Lifting Arm                  |
| 120010 0000                                          | Shaft Collar with two 436c                                          |
| 436c 8355                                            | Food Doll (mana) A 31                                               |
| 1000 0000                                            | 5 Feed Roll (upper) Auxiliary Lifting Arm<br>Shaft Collar Set Screw |
| 25303 8334                                           | Food Dell (inser) Dell : 14:                                        |
| 123049 8336                                          |                                                                     |
| 123050 8336                                          | Bearing                                                             |
| 123050 8550<br>123051 —                              | Case                                                                |
| 125051                                               | - ced from (upper) Dan Dearing Case com-                            |
|                                                      | plete, Nos. 123049, 123050, 123052,                                 |
| 123052 8336                                          | three 50489E and sixty 25303                                        |
| 50489E 8354                                          | a cod aton (apper) Dan Dearing Case Cap                             |
| 90489E 8394                                          |                                                                     |
| 58868 8351                                           | Screw.                                                              |
| 129p 8353                                            | Feed Roll (upper) Ball Bearing Case Key                             |
|                                                      | Set Screw                                                           |
| $\begin{array}{rrrrrrrrrrrrrrrrrrrrrrrrrrrrrrrrrrrr$ | Driving Shaft                                                       |
| 120004 8330                                          | Collar                                                              |
| 443c 8355                                            | with two 443c.                                                      |
| 4430 8355                                            | Feed Roll (upper) Driving Shaft Collar Set                          |
| 123055 8330                                          | Screw.                                                              |
|                                                      | Feed Roll (upper) Lifting Arm with 344c                             |
| 344c 8354<br>123057 8336                             | " Set Screw                                                         |
| 123057 8336                                          | " " " " Shaft                                                       |

10

| NO. PLATE                             | NAME                                       |
|---------------------------------------|--------------------------------------------|
| 123058 8335                           | Feed Roll (upper) Lifting Arm Shaft        |
| · · · · · · · · · · · · · · · · · · · | Collar with two 434c                       |
| 434c 8355                             | Feed Roll (upper) Lifting Arm Shaft Collar |
| 1010 0000                             | Set Screw                                  |
| 123059 8331                           | Feed Roll (upper) Lifting Lever with 354c  |
| 123060 8335                           | " " " " Clamping                           |
| 125000 0555                           | Lever with 1396D                           |
| 1396p 8353                            | Feed Roll (upper) Lifting Lever Clamping   |
| 10300 0000                            | Lever Clamping Screw                       |
| 50490p 8352                           | Feed Roll (upper) Lifting Lever Clamping   |
| 001000 0002                           | Lever Hinge Screw                          |
| 123061 8336                           | Feed Roll (upper) Lifting Lever Guard      |
| 125001 0550                           | Plate                                      |
| 1177p 8353                            | Feed Roll (upper) Lifting Lever Guard      |
| 11110 0000                            | Plate Screw                                |
| 123062 8351                           | Feed Roll (upper) Lifting Lever Key        |
| 354c 8354                             | " " " " Set Screw                          |
| 123063 8336                           | """"Shaft                                  |
| 123064 8336                           | " " " " " Crank                            |
| 120004 0000                           | with 354c                                  |
| 123065 8343                           | Feed Roll (upper) Lifting Lever Shaft      |
| 123003 0345                           | Crank Pin                                  |
| 354c 8354                             | Feed Roll (upper) Lifting Lever Shaft      |
| 504C 0504                             | Crank Set Screw                            |
| 50154p 8353                           | Feed Roll (upper) Oil Hole Screw           |
| 36006 8334                            | " " " " " Washer                           |
| 123066 8331                           | " " Position Arm                           |
| 731E 8352                             |                                            |
| 1193p 8353                            |                                            |
| 123067 8336                           |                                            |
| 123068 8336                           |                                            |
| 123008 8350<br>129p 8353              |                                            |
| 123054 8335                           |                                            |
| 120004 0000                           | 443c                                       |
| 443c 8355                             |                                            |
| 123069 8335                           |                                            |
| 123009 8355<br>1672c 8355             |                                            |
| 43263 8334                            |                                            |
| 45205 0554                            | Washer                                     |
| 123070 8336                           |                                            |
| 123070 8330<br>123071 8331            |                                            |
| 1186p 8353                            |                                            |
| 123073 8351                           |                                            |
| 429c 8355                             |                                            |
| 123074 8334                           |                                            |
| 123074 8334<br>123075 8336            |                                            |
| 605c 8355                             |                                            |
| 0000 8000                             | , Otres controller.                        |