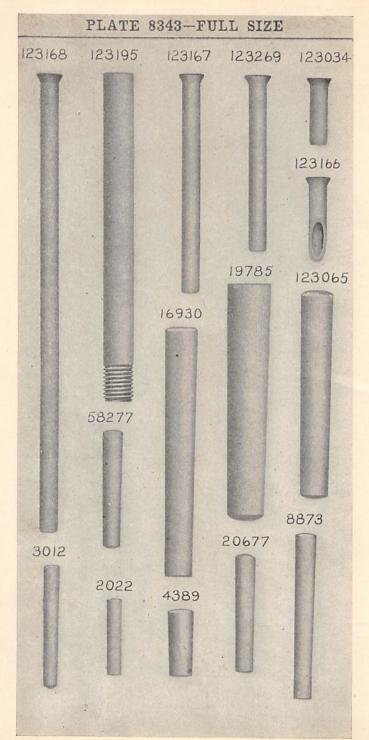

| NO. P                                                                                                            | LATE |     |        | N      | AME     |         |       |       |      |      |    |
|------------------------------------------------------------------------------------------------------------------|------|-----|--------|--------|---------|---------|-------|-------|------|------|----|
| and the second |      |     |        |        |         |         |       |       |      |      |    |
| *123001                                                                                                          |      | Arm |        |        | • • • • |         |       |       | •••  | • •  | •  |
| 19785                                                                                                            | 8343 | "   | Dowe   | l Pin. |         |         |       |       |      | • •  |    |
| 54897                                                                                                            | 8334 | "   | Oil Ci | up     |         |         |       |       |      |      |    |
| 50347e                                                                                                           | 8352 | "   | Screw  |        |         |         |       |       |      |      |    |
| 43263                                                                                                            | 8334 | "   | "      | Wash   | ner.    |         |       |       |      |      |    |
| 123002                                                                                                           | 8330 | "   | Shaft  |        |         |         |       |       |      |      |    |
| 16969                                                                                                            | 8334 | "   | "      | Back   | Bea     | ring O  | il Ci | up.   |      |      |    |
| 123003                                                                                                           | 8333 | "   | **     | Bushi  | ing     | (bronze | e) fo | r 12  | 309  | 1.   |    |
| 123004                                                                                                           | 8332 | "   | "      | "      | 1       | (back)  |       |       |      |      |    |
| 949d                                                                                                             | 8353 | "   | "      | "      |         | "       | Set   | Scre  | ew.  |      |    |
| 123005                                                                                                           | 8332 | "   | "      |        |         | (front) |       |       |      |      |    |
| 840e                                                                                                             | 8353 | "   | "      | "      |         | "       | Set   | Sere  | ew.  |      |    |
| 123006                                                                                                           | 8333 | "   | "      | "      |         | (intern | nedia | ate). |      |      |    |
| 129E                                                                                                             | 8353 | "   | "      | "      |         |         | •     | Set   | Sc   | re   | w  |
| 123007                                                                                                           |      | "   | "      | Gear   | (15     | teeth)  | wit   | h 85  | 58c, | , fe | or |
|                                                                                                                  |      | 12  | 3210.  |        |         |         |       |       |      |      |    |

| NO.           | PLATE        | NAME                                            |
|---------------|--------------|-------------------------------------------------|
| 123008        |              | Arm Shaft Gear (16 teeth) with 858c, for        |
|               |              | 123211                                          |
| 123009        | 8333         | Arm Shaft Gear (17 teeth) with 858c, for        |
|               |              | 123212                                          |
| 123010        |              | Arm Shaft Gear (18 teeth) with 858c, for        |
|               |              | 123213                                          |
| 123011        |              | Arm Shaft Gear (19 teeth) with 858c, for        |
|               |              | 123214                                          |
| 123012        |              | Arm Shaft Gear (20 teeth) with 858c, for        |
| 100010        |              | 123215                                          |
| 123013        |              | Arm Shaft Gear (21 teeth) with 858c, for        |
| 100014        |              | 123216                                          |
| 123014        |              | Arm Shaft Gear (22 teeth) with 858c, for 123217 |
| 123015        |              | Arm Shaft Gear (23 teeth) with 858c, for        |
| 120010        |              | 123218                                          |
| 123016        |              | Arm Shaft Gear (24 teeth) with 858c, for        |
|               |              | 123219                                          |
| 123017        |              | Arm Shaft Gear (25 teeth) with 858c, for        |
| 10001         | 00.51        | 123220                                          |
| 16964<br>858c | 8351<br>8355 | Arm Shaft Gear Key                              |
| 11913         | 8332         | " Side Cover                                    |
|               | 8353         | " " " Hinge Screw                               |
| 123018        |              | Balance Wheel with 344c                         |
| 16964         | 8351         | " " Key                                         |
| 344c          | 8354         | " " Set Screw                                   |
| *123020       |              | Bed                                             |
| 389р          | 8353         | " Oil Hole Screw                                |
| 123021        | 8332         | Belt Shifter (left)                             |
| 123253        | 8332         | " " (right)                                     |
| 123022        | 8332         | " " Frame with two 363c                         |
| 123023        | 8332         | " " Connection (forked)                         |
|               |              | with 50084c and 50195c                          |
| 50084c        | 8355         | Belt Shifter Frame Connection Set Screw         |
| , 17D         | 8353         | " " " Hinge Screw                               |
| 50195c        | 8353         | " " Position Screw                              |
| 123024        | 8333         | " " Guide Rod                                   |
| 21543         | 8334         | " " " " Collar with                             |
|               |              | 450c                                            |
| 450c          | 8355         | Belt Shifter Frame Guide Rod Collar Set         |
|               |              | Screw                                           |
| 123025        | 8333         | Belt Shifter Frame Sliding Rod                  |
| 123026        | 8333         | " " " Bracket                                   |
| 1396d         | 8353         | <i></i>                                         |
|               |              | Screw                                           |

8

| NO. PLATE   | NAME                                               |
|-------------|----------------------------------------------------|
| 21543 8334  | Belt Shifter Frame Sliding Rod Collar<br>with 450c |
| 450c 8355   | Belt Shifter Frame Sliding Rod Collar Set          |
|             | Screw                                              |
| 437c 8355   | Belt Shifter Frame Sliding Rod Set Screw           |
| 123027 8333 | " " Latch                                          |
| 946p 8353   | " " Hinge Screw                                    |
| 123028 8334 | " " " Plate                                        |
| 2049 8334   | " " " Position Pin                                 |
| 1177р 8353  | " " " Screw                                        |
| 19510 8334  | " " " Spring                                       |
| 19613 8334  | " " " Hook                                         |
| 959d 8353   | " " " Screw                                        |
| 2049 8334   | " " " Stop Pin                                     |
| 123029 8332 | " " Lever with 50084c and 50195c                   |
| 50084c 8355 | " " " Set Screw                                    |
| 123030 8333 | " " " Handle                                       |
| 1512e 8342  | " " " Nut                                          |
| 50195c 8353 | " " Position Screw                                 |
| 123031 8332 | " " " Shaft                                        |
| 363c 8355   | " " Set Screw                                      |
| 123032 8332 | Crank Connecting Rod with 123033,                  |
|             | 123034 and two 50486E                              |
| *123033     | Crank Connecting Rod Cap                           |
| 123034 8343 | On Tube                                            |
| 50486e 8353 | Durew                                              |
| 123035 8334 | " " Hinge Pin<br>" " " Cotter                      |
| 9082 8334   | . Cotter                                           |
|             | Pin<br>Crank Connecting Rod Hinge Pin Set          |
| 690d 8353   | Screw                                              |
| 123036 8331 | Feed Roll (lower) with two 605c                    |
| 123037 8351 | " " " Key                                          |
| 605c 8355   | " " Set Screw                                      |
| 123038 8331 | " " (upper)                                        |
| 123039 8333 | " " Adjusting Pitman (left)                        |
| 50487E 8352 |                                                    |
| 004011 0002 | Hinge Screw                                        |
| 1759E 8355  | Feed Roll (upper) Adjusting Pitman (left)          |
| 1199E 0000  | Nut.                                               |
| 123040 8333 | Feed Roll (upper) Adjusting Pitman                 |
| 123040 8333 | (right)                                            |
| 100011 0000 |                                                    |
| 123041 8332 | recu non (apper) majasens                          |
| 2.          | (right) Bracket.                                   |
| 1062E 8354  |                                                    |
|             | (right) Bracket Screw                              |