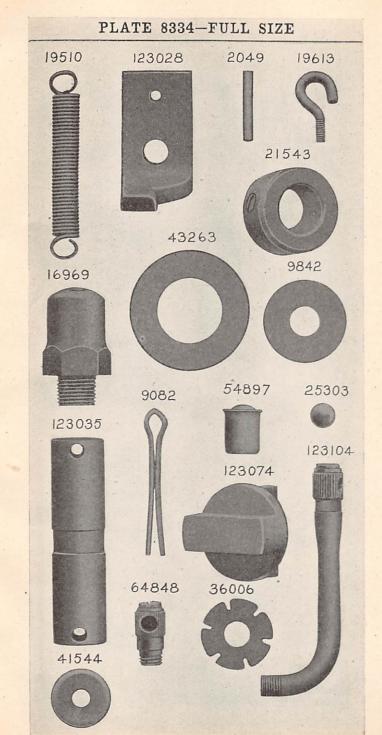

| NO. P                                                                                                            | LATE |     |        | N      | AME     |         |       |       |      |      |    |
|------------------------------------------------------------------------------------------------------------------|------|-----|--------|--------|---------|---------|-------|-------|------|------|----|
| and the second |      |     |        |        |         |         |       |       |      |      |    |
| *123001                                                                                                          |      | Arm |        |        | • • • • |         |       |       | •••  | • •  | •  |
| 19785                                                                                                            | 8343 | "   | Dowe   | l Pin. |         |         |       |       |      | • •  |    |
| 54897                                                                                                            | 8334 | "   | Oil Ci | up     |         |         |       |       |      |      |    |
| 50347e                                                                                                           | 8352 | "   | Screw  |        |         |         |       |       |      |      |    |
| 43263                                                                                                            | 8334 | "   | "      | Wash   | ner.    |         |       |       |      |      |    |
| 123002                                                                                                           | 8330 | "   | Shaft  |        |         |         |       |       |      |      |    |
| 16969                                                                                                            | 8334 | "   | "      | Back   | Bea     | ring O  | il Ci | up.   |      |      |    |
| 123003                                                                                                           | 8333 | "   | **     | Bushi  | ing     | (bronze | e) fo | r 12  | 309  | 1.   |    |
| 123004                                                                                                           | 8332 | "   | "      | "      | 1       | (back)  |       |       |      |      |    |
| 949d                                                                                                             | 8353 | "   | "      | "      |         | "       | Set   | Scre  | ew.  |      |    |
| 123005                                                                                                           | 8332 | "   | "      |        |         | (front) |       |       |      |      |    |
| 840e                                                                                                             | 8353 | "   | "      | "      |         | "       | Set   | Sere  | ew.  |      |    |
| 123006                                                                                                           | 8333 | "   | "      | "      |         | (intern | nedia | ate). |      |      |    |
| 129E                                                                                                             | 8353 | "   | "      | "      |         |         | •     | Set   | Sc   | re   | w  |
| 123007                                                                                                           |      | "   | "      | Gear   | (15     | teeth)  | wit   | h 85  | 58c, | , fe | or |
|                                                                                                                  |      | 12  | 3210.  |        |         |         |       |       |      |      |    |

| NO.           | PLATE        | NAME                                            |
|---------------|--------------|-------------------------------------------------|
| 123008        |              | Arm Shaft Gear (16 teeth) with 858c, for        |
|               |              | 123211                                          |
| 123009        | 8333         | Arm Shaft Gear (17 teeth) with 858c, for        |
|               |              | 123212                                          |
| 123010        |              | Arm Shaft Gear (18 teeth) with 858c, for        |
|               |              | 123213                                          |
| 123011        |              | Arm Shaft Gear (19 teeth) with 858c, for        |
|               |              | 123214                                          |
| 123012        |              | Arm Shaft Gear (20 teeth) with 858c, for        |
| 100010        |              | 123215                                          |
| 123013        |              | Arm Shaft Gear (21 teeth) with 858c, for        |
| 100014        |              | 123216                                          |
| 123014        |              | Arm Shaft Gear (22 teeth) with 858c, for 123217 |
| 123015        |              | Arm Shaft Gear (23 teeth) with 858c, for        |
| 120010        |              | 123218                                          |
| 123016        |              | Arm Shaft Gear (24 teeth) with 858c, for        |
|               |              | 123219                                          |
| 123017        |              | Arm Shaft Gear (25 teeth) with 858c, for        |
| 10001         | 00.51        | 123220                                          |
| 16964<br>858c | 8351<br>8355 | Arm Shaft Gear Key                              |
| 11913         | 8332         | " Side Cover                                    |
|               | 8353         | " " " Hinge Screw                               |
| 123018        |              | Balance Wheel with 344c                         |
| 16964         | 8351         | " " Key                                         |
| 344c          | 8354         | " " Set Screw                                   |
| *123020       |              | Bed                                             |
| 389р          | 8353         | " Oil Hole Screw                                |
| 123021        | 8332         | Belt Shifter (left)                             |
| 123253        | 8332         | " " (right)                                     |
| 123022        | 8332         | " " Frame with two 363c                         |
| 123023        | 8332         | " " Connection (forked)                         |
|               |              | with 50084c and 50195c                          |
| 50084c        | 8355         | Belt Shifter Frame Connection Set Screw         |
| , 17D         | 8353         | " " " Hinge Screw                               |
| 50195c        | 8353         | " " Position Screw                              |
| 123024        | 8333         | " " Guide Rod                                   |
| 21543         | 8334         | " " " " Collar with                             |
|               |              | 450c                                            |
| 450c          | 8355         | Belt Shifter Frame Guide Rod Collar Set         |
|               |              | Screw                                           |
| 123025        | 8333         | Belt Shifter Frame Sliding Rod                  |
| 123026        | 8333         | " " " Bracket                                   |
| 1396d         | 8353         | <i></i>                                         |
|               |              | Screw                                           |

8

| NO. PLATE   | NAME                                               |
|-------------|----------------------------------------------------|
| 21543 8334  | Belt Shifter Frame Sliding Rod Collar<br>with 450c |
| 450c 8355   | Belt Shifter Frame Sliding Rod Collar Set          |
|             | Screw                                              |
| 437c 8355   | Belt Shifter Frame Sliding Rod Set Screw           |
| 123027 8333 | " " Latch                                          |
| 946p 8353   | " " Hinge Screw                                    |
| 123028 8334 | " " " Plate                                        |
| 2049 8334   | " " " Position Pin                                 |
| 1177р 8353  | " " " Screw                                        |
| 19510 8334  | " " " Spring                                       |
| 19613 8334  | " " " Hook                                         |
| 959d 8353   | " " " Screw                                        |
| 2049 8334   | " " " Stop Pin                                     |
| 123029 8332 | " " Lever with 50084c and 50195c                   |
| 50084c 8355 | " " " Set Screw                                    |
| 123030 8333 | " " " Handle                                       |
| 1512e 8342  | " " " Nut                                          |
| 50195c 8353 | " " Position Screw                                 |
| 123031 8332 | " " " Shaft                                        |
| 363c 8355   | " " Set Screw                                      |
| 123032 8332 | Crank Connecting Rod with 123033,                  |
|             | 123034 and two 50486E                              |
| *123033     | Crank Connecting Rod Cap                           |
| 123034 8343 | On Tube                                            |
| 50486e 8353 | Durew                                              |
| 123035 8334 | " " Hinge Pin<br>" " " Cotter                      |
| 9082 8334   | . Cotter                                           |
|             | Pin<br>Crank Connecting Rod Hinge Pin Set          |
| 690d 8353   | Screw                                              |
| 123036 8331 | Feed Roll (lower) with two 605c                    |
| 123037 8351 | " " " Key                                          |
| 605c 8355   | " " Set Screw                                      |
| 123038 8331 | " " (upper)                                        |
| 123039 8333 | " " Adjusting Pitman (left)                        |
| 50487E 8352 |                                                    |
| 004011 0002 | Hinge Screw                                        |
| 1759E 8355  | Feed Roll (upper) Adjusting Pitman (left)          |
| 1199E 0000  | Nut.                                               |
| 123040 8333 | Feed Roll (upper) Adjusting Pitman                 |
| 123040 8333 | (right)                                            |
| 100011 0000 |                                                    |
| 123041 8332 | recu non (apper) majasens                          |
| 2.          | (right) Bracket.                                   |
| 1062E 8354  |                                                    |
|             | (right) Bracket Screw                              |

From the library of: Superior Sewing Machine & Supply LLC

| NO. PLAT                                             | - Milling                                                           |
|------------------------------------------------------|---------------------------------------------------------------------|
| 9842 8334                                            |                                                                     |
|                                                      | (right) Bracket Screw Washer                                        |
| 50487E 8355                                          |                                                                     |
|                                                      | (right) Hinge Screw                                                 |
| 1503E 835                                            |                                                                     |
| 10001 000                                            | (apper) najusting fittinan                                          |
| 100040 000                                           | (right) Nut                                                         |
| 123042 833:                                          | (apper) najusting intinan                                           |
|                                                      | Coupling                                                            |
| 123043                                               | - Feed Roll (upper) Adjusting Pitman                                |
|                                                      | complete, Nos. 1503E, 1759E, 123039,                                |
|                                                      | 123040 and 123042                                                   |
| 123044 833                                           |                                                                     |
|                                                      | with 344c.                                                          |
| 123045 833                                           |                                                                     |
|                                                      | Connecting Link                                                     |
| 50488p 8352                                          | 2 Feed Roll (upper) Auxiliary Lifting Arm                           |
|                                                      | Connecting Link Hinge Screw (left)                                  |
| 50487E 8355                                          |                                                                     |
|                                                      | Connecting Link Hinge Screw (right).                                |
| 344c 8354                                            |                                                                     |
| 0110 000.                                            | Set Screw.                                                          |
| 123047 8332                                          |                                                                     |
| 120011 0002                                          | Shoft                                                               |
| 123048 8335                                          | Shaft<br>5 Feed Roll (upper) Auxiliary Lifting Arm                  |
| 120010 0000                                          | Shaft Collar with two 436c                                          |
| 436c 8355                                            | Food Doll (mana) A 31                                               |
| 1000 0000                                            | 5 Feed Roll (upper) Auxiliary Lifting Arm<br>Shaft Collar Set Screw |
| 25303 8334                                           | Food Dell (inser) Dell : 14:                                        |
| 123049 8336                                          |                                                                     |
| 123050 8336                                          | Bearing                                                             |
| 123050 8550<br>123051 —                              | Case                                                                |
| 125051                                               | - ced from (upper) Dan Dearing Case com-                            |
|                                                      | plete, Nos. 123049, 123050, 123052,                                 |
| 123052 8336                                          | three 50489E and sixty 25303                                        |
| 50489E 8354                                          | a cod aton (apper) Dan Dearing Case Cap                             |
| 90489E 8394                                          |                                                                     |
| 58868 8351                                           | Screw.                                                              |
| 129p 8353                                            | Feed Roll (upper) Ball Bearing Case Key                             |
|                                                      | Set Screw                                                           |
| $\begin{array}{rrrrrrrrrrrrrrrrrrrrrrrrrrrrrrrrrrrr$ | Driving Shaft                                                       |
| 120004 8330                                          | Collar                                                              |
| 443c 8355                                            | with two 443c.                                                      |
| 4430 8355                                            | Feed Roll (upper) Driving Shaft Collar Set                          |
| 123055 8330                                          | Screw.                                                              |
|                                                      | Feed Roll (upper) Lifting Arm with 344c                             |
| 344c 8354<br>123057 8336                             | " Set Screw                                                         |
| 123057 8336                                          | " " " " Shaft                                                       |