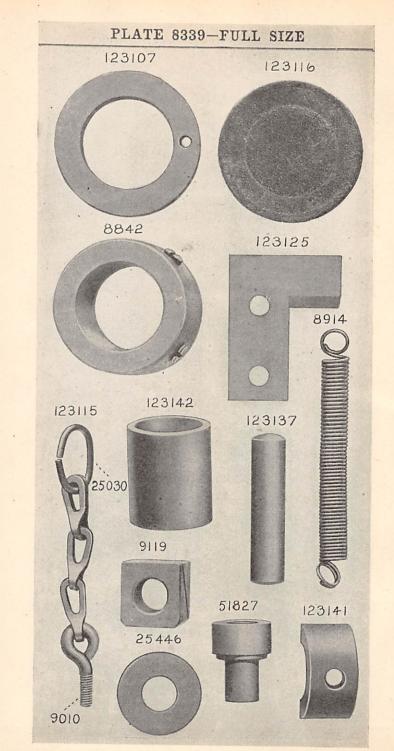

| NO. P                                                                                                            | LATE |     |        | N      | AME     |         |       |       |      |      |    |
|------------------------------------------------------------------------------------------------------------------|------|-----|--------|--------|---------|---------|-------|-------|------|------|----|
| and the second |      |     |        |        |         |         |       |       |      |      |    |
| *123001                                                                                                          |      | Arm |        |        | • • • • |         |       |       | •••  | • •  | •  |
| 19785                                                                                                            | 8343 | "   | Dowe   | l Pin. |         |         |       |       |      | • •  |    |
| 54897                                                                                                            | 8334 | "   | Oil Ci | up     |         |         |       |       |      |      |    |
| 50347e                                                                                                           | 8352 | "   | Screw  |        |         |         |       |       |      |      |    |
| 43263                                                                                                            | 8334 | "   | "      | Wash   | ner.    |         |       |       |      |      |    |
| 123002                                                                                                           | 8330 | "   | Shaft  |        |         |         |       |       |      |      |    |
| 16969                                                                                                            | 8334 | "   | "      | Back   | Bea     | ring O  | il Ci | up.   |      |      |    |
| 123003                                                                                                           | 8333 | "   | **     | Bushi  | ing     | (bronze | e) fo | r 12  | 309  | 1.   |    |
| 123004                                                                                                           | 8332 | "   | "      | "      | 1       | (back)  |       |       |      |      |    |
| 949d                                                                                                             | 8353 | "   | "      | "      |         | "       | Set   | Scre  | ew.  |      |    |
| 123005                                                                                                           | 8332 | "   | "      |        |         | (front) |       |       |      |      |    |
| 840e                                                                                                             | 8353 | "   | "      | "      |         | "       | Set   | Sere  | ew.  |      |    |
| 123006                                                                                                           | 8333 | "   | "      | "      |         | (intern | nedia | ate). |      |      |    |
| 129E                                                                                                             | 8353 | "   | "      | "      |         |         | •     | Set   | Sc   | re   | w  |
| 123007                                                                                                           |      | "   | "      | Gear   | (15     | teeth)  | wit   | h 85  | 58c, | , fe | or |
|                                                                                                                  |      | 12  | 3210.  |        |         |         |       |       |      |      |    |

| NO.           | PLATE        | NAME                                            |
|---------------|--------------|-------------------------------------------------|
| 123008        |              | Arm Shaft Gear (16 teeth) with 858c, for        |
|               |              | 123211                                          |
| 123009        | 8333         | Arm Shaft Gear (17 teeth) with 858c, for        |
|               |              | 123212                                          |
| 123010        |              | Arm Shaft Gear (18 teeth) with 858c, for        |
|               |              | 123213                                          |
| 123011        |              | Arm Shaft Gear (19 teeth) with 858c, for        |
|               |              | 123214                                          |
| 123012        |              | Arm Shaft Gear (20 teeth) with 858c, for        |
| 100010        |              | 123215                                          |
| 123013        |              | Arm Shaft Gear (21 teeth) with 858c, for        |
| 100014        |              | 123216                                          |
| 123014        |              | Arm Shaft Gear (22 teeth) with 858c, for 123217 |
| 123015        |              | Arm Shaft Gear (23 teeth) with 858c, for        |
| 120010        |              | 123218                                          |
| 123016        |              | Arm Shaft Gear (24 teeth) with 858c, for        |
|               |              | 123219                                          |
| 123017        |              | Arm Shaft Gear (25 teeth) with 858c, for        |
| 10001         | 00.51        | 123220                                          |
| 16964<br>858c | 8351<br>8355 | Arm Shaft Gear Key                              |
| 11913         | 8332         | " Side Cover                                    |
|               | 8353         | " " " Hinge Screw                               |
| 123018        |              | Balance Wheel with 344c                         |
| 16964         | 8351         | " " Key                                         |
| 344c          | 8354         | " " Set Screw                                   |
| *123020       |              | Bed                                             |
| 389р          | 8353         | " Oil Hole Screw                                |
| 123021        | 8332         | Belt Shifter (left)                             |
| 123253        | 8332         | " " (right)                                     |
| 123022        | 8332         | " " Frame with two 363c                         |
| 123023        | 8332         | " " Connection (forked)                         |
|               |              | with 50084c and 50195c                          |
| 50084c        | 8355         | Belt Shifter Frame Connection Set Screw         |
| , 17D         | 8353         | " " " Hinge Screw                               |
| 50195c        | 8353         | " " Position Screw                              |
| 123024        | 8333         | " " Guide Rod                                   |
| 21543         | 8334         | " " " " Collar with                             |
|               |              | 450c                                            |
| 450c          | 8355         | Belt Shifter Frame Guide Rod Collar Set         |
|               |              | Screw                                           |
| 123025        | 8333         | Belt Shifter Frame Sliding Rod                  |
| 123026        | 8333         | " " " Bracket                                   |
| 1396d         | 8353         | <i></i>                                         |
|               |              | Screw                                           |

8

| NO. PLATE   | NAME                                               |
|-------------|----------------------------------------------------|
| 21543 8334  | Belt Shifter Frame Sliding Rod Collar<br>with 450c |
| 450c 8355   | Belt Shifter Frame Sliding Rod Collar Set          |
|             | Screw                                              |
| 437c 8355   | Belt Shifter Frame Sliding Rod Set Screw           |
| 123027 8333 | " " Latch                                          |
| 946p 8353   | " " Hinge Screw                                    |
| 123028 8334 | " " " Plate                                        |
| 2049 8334   | " " " Position Pin                                 |
| 1177р 8353  | " " " Screw                                        |
| 19510 8334  | " " " Spring                                       |
| 19613 8334  | " " " Hook                                         |
| 959d 8353   | " " " Screw                                        |
| 2049 8334   | " " " Stop Pin                                     |
| 123029 8332 | " " Lever with 50084c and 50195c                   |
| 50084c 8355 | " " " Set Screw                                    |
| 123030 8333 | " " " Handle                                       |
| 1512e 8342  | " " " Nut                                          |
| 50195c 8353 | " " Position Screw                                 |
| 123031 8332 | " " " Shaft                                        |
| 363c 8355   | " " Set Screw                                      |
| 123032 8332 | Crank Connecting Rod with 123033,                  |
|             | 123034 and two 50486E                              |
| *123033     | Crank Connecting Rod Cap                           |
| 123034 8343 | On Tube                                            |
| 50486e 8353 | Durew                                              |
| 123035 8334 | " " Hinge Pin<br>" " " Cotter                      |
| 9082 8334   | . Cotter                                           |
|             | Pin<br>Crank Connecting Rod Hinge Pin Set          |
| 690d 8353   | Screw                                              |
| 123036 8331 | Feed Roll (lower) with two 605c                    |
| 123037 8351 | " " " Key                                          |
| 605c 8355   | " " Set Screw                                      |
| 123038 8331 | " " (upper)                                        |
| 123039 8333 | " " Adjusting Pitman (left)                        |
| 50487E 8352 |                                                    |
| 004011 0002 | Hinge Screw                                        |
| 1759E 8355  | Feed Roll (upper) Adjusting Pitman (left)          |
| 1199E 0000  | Nut.                                               |
| 123040 8333 | Feed Roll (upper) Adjusting Pitman                 |
| 123040 8333 | (right)                                            |
| 100011 0000 |                                                    |
| 123041 8332 | recu non (apper) majasens                          |
| 2.          | (right) Bracket.                                   |
| 1062E 8354  |                                                    |
|             | (right) Bracket Screw                              |

From the library of: Superior Sewing Machine & Supply LLC

| NO. PLAT                                             | - Milling                                                           |
|------------------------------------------------------|---------------------------------------------------------------------|
| 9842 8334                                            |                                                                     |
|                                                      | (right) Bracket Screw Washer                                        |
| 50487E 8355                                          |                                                                     |
|                                                      | (right) Hinge Screw                                                 |
| 1503E 835                                            |                                                                     |
| 10001 000                                            | (apper) najusting fittinan                                          |
| 100040 000                                           | (right) Nut                                                         |
| 123042 833:                                          | (apper) najusting intinan                                           |
|                                                      | Coupling                                                            |
| 123043                                               | - Feed Roll (upper) Adjusting Pitman                                |
|                                                      | complete, Nos. 1503E, 1759E, 123039,                                |
|                                                      | 123040 and 123042                                                   |
| 123044 833                                           |                                                                     |
|                                                      | with 344c.                                                          |
| 123045 833                                           |                                                                     |
|                                                      | Connecting Link                                                     |
| 50488p 8352                                          | 2 Feed Roll (upper) Auxiliary Lifting Arm                           |
|                                                      | Connecting Link Hinge Screw (left)                                  |
| 50487E 8355                                          |                                                                     |
|                                                      | Connecting Link Hinge Screw (right).                                |
| 344c 8354                                            |                                                                     |
| 0110 000.                                            | Set Screw.                                                          |
| 123047 8332                                          |                                                                     |
| 120011 0002                                          | Shoft                                                               |
| 123048 8335                                          | Shaft<br>5 Feed Roll (upper) Auxiliary Lifting Arm                  |
| 120010 0000                                          | Shaft Collar with two 436c                                          |
| 436c 8355                                            | Food Doll (mana) A 31                                               |
| 1000 0000                                            | 5 Feed Roll (upper) Auxiliary Lifting Arm<br>Shaft Collar Set Screw |
| 25303 8334                                           | Food Dell (inser) Dell : 14:                                        |
| 123049 8336                                          |                                                                     |
| 123050 8336                                          | Bearing                                                             |
| 123050 8550<br>123051 —                              | Case                                                                |
| 125051                                               | - ced from (upper) Dan Dearing Case com-                            |
|                                                      | plete, Nos. 123049, 123050, 123052,                                 |
| 123052 8336                                          | three 50489E and sixty 25303                                        |
| 50489E 8354                                          | a cod aton (apper) Dan Dearing Case Cap                             |
| 90489E 8394                                          |                                                                     |
| 58868 8351                                           | Screw.                                                              |
| 129p 8353                                            | Feed Roll (upper) Ball Bearing Case Key                             |
|                                                      | Set Screw                                                           |
| $\begin{array}{rrrrrrrrrrrrrrrrrrrrrrrrrrrrrrrrrrrr$ | Driving Shaft                                                       |
| 120004 8330                                          | Collar                                                              |
| 443c 8355                                            | with two 443c.                                                      |
| 4430 8355                                            | Feed Roll (upper) Driving Shaft Collar Set                          |
| 123055 8330                                          | Screw.                                                              |
|                                                      | Feed Roll (upper) Lifting Arm with 344c                             |
| 344c 8354<br>123057 8336                             | " Set Screw                                                         |
| 123057 8336                                          | " " " " Shaft                                                       |

10

| NO. PLATE                             | NAME                                       |
|---------------------------------------|--------------------------------------------|
| 123058 8335                           | Feed Roll (upper) Lifting Arm Shaft        |
| · · · · · · · · · · · · · · · · · · · | Collar with two 434c                       |
| 434c 8355                             | Feed Roll (upper) Lifting Arm Shaft Collar |
| 1010 0000                             | Set Screw                                  |
| 123059 8331                           | Feed Roll (upper) Lifting Lever with 354c  |
| 123060 8335                           | " " " " Clamping                           |
| 125000 0555                           | Lever with 1396D                           |
| 1396p 8353                            | Feed Roll (upper) Lifting Lever Clamping   |
| 10300 0000                            | Lever Clamping Screw                       |
| 50490p 8352                           | Feed Roll (upper) Lifting Lever Clamping   |
| 001000 0002                           | Lever Hinge Screw                          |
| 123061 8336                           | Feed Roll (upper) Lifting Lever Guard      |
| 125001 0550                           | Plate                                      |
| 1177p 8353                            | Feed Roll (upper) Lifting Lever Guard      |
| 11110 0000                            | Plate Screw                                |
| 123062 8351                           | Feed Roll (upper) Lifting Lever Key        |
| 354c 8354                             | " " " " Set Screw                          |
| 123063 8336                           | """"Shaft                                  |
| 123064 8336                           | " " " " " Crank                            |
| 120004 0000                           | with 354c                                  |
| 123065 8343                           | Feed Roll (upper) Lifting Lever Shaft      |
| 123003 0345                           | Crank Pin                                  |
| 354c 8354                             | Feed Roll (upper) Lifting Lever Shaft      |
| 504C 0504                             | Crank Set Screw                            |
| 50154p 8353                           | Feed Roll (upper) Oil Hole Screw           |
| 36006 8334                            | " " " " " Washer                           |
| 123066 8331                           | " " Position Arm                           |
| 731E 8352                             |                                            |
| 1193p 8353                            |                                            |
| 123067 8336                           |                                            |
| 123068 8336                           |                                            |
| 123008 8350<br>129p 8353              |                                            |
| 123054 8335                           |                                            |
| 120004 0000                           | 443c                                       |
| 443c 8355                             |                                            |
| 123069 8335                           |                                            |
| 123009 8355<br>1672c 8355             |                                            |
| 43263 8334                            |                                            |
| 45205 0554                            | Washer                                     |
| 123070 8336                           |                                            |
| 123070 8330<br>123071 8331            |                                            |
| 1186p 8353                            |                                            |
| 123073 8351                           |                                            |
| 429c 8355                             |                                            |
| 123074 8334                           |                                            |
| 123074 8334<br>123075 8336            |                                            |
| 605c 8355                             |                                            |
| 0000 8000                             | , Otres controller.                        |