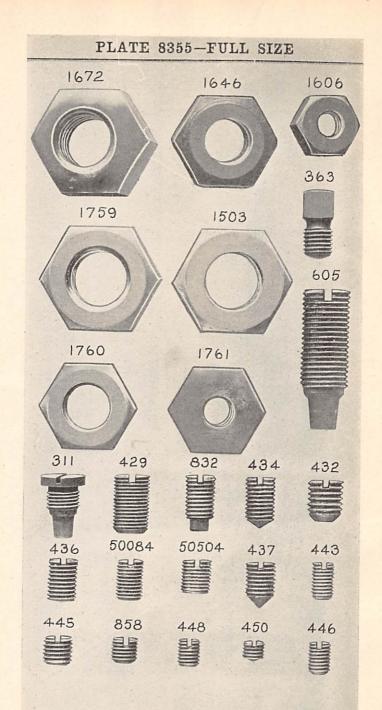

| NO.           | PLATE        | NAME                                            |
|---------------|--------------|-------------------------------------------------|
| 123008        |              | Arm Shaft Gear (16 teeth) with 858c, for        |
|               |              | 123211                                          |
| 123009        | 8333         | Arm Shaft Gear (17 teeth) with 858c, for        |
|               |              | 123212                                          |
| 123010        |              | Arm Shaft Gear (18 teeth) with 858c, for        |
|               |              | 123213                                          |
| 123011        |              | Arm Shaft Gear (19 teeth) with 858c, for        |
|               |              | 123214                                          |
| 123012        |              | Arm Shaft Gear (20 teeth) with 858c, for        |
| 100010        |              | 123215                                          |
| 123013        |              | Arm Shaft Gear (21 teeth) with 858c, for        |
| 100014        |              | 123216                                          |
| 123014        |              | Arm Shaft Gear (22 teeth) with 858c, for 123217 |
| 123015        |              | Arm Shaft Gear (23 teeth) with 858c, for        |
| 120010        |              | 123218                                          |
| 123016        |              | Arm Shaft Gear (24 teeth) with 858c, for        |
|               |              | 123219                                          |
| 123017        |              | Arm Shaft Gear (25 teeth) with 858c, for        |
| 10001         | 00.51        | 123220                                          |
| 16964<br>858c | 8351<br>8355 | Arm Shaft Gear Key                              |
| 11913         | 8332         | " Side Cover                                    |
|               | 8353         | " " " Hinge Screw                               |
| 123018        |              | Balance Wheel with 344c                         |
| 16964         | 8351         | " " Key                                         |
| 344c          | 8354         | " " Set Screw                                   |
| *123020       |              | Bed                                             |
| 389р          | 8353         | " Oil Hole Screw                                |
| 123021        | 8332         | Belt Shifter (left)                             |
| 123253        | 8332         | " " (right)                                     |
| 123022        | 8332         | " " Frame with two 363c                         |
| 123023        | 8332         | " " Connection (forked)                         |
|               |              | with 50084c and 50195c                          |
| 50084c        | 8355         | Belt Shifter Frame Connection Set Screw         |
| , 17D         | 8353         | " " " Hinge Screw                               |
| 50195c        | 8353         | " " Position Screw                              |
| 123024        | 8333         | " " Guide Rod                                   |
| 21543         | 8334         | " " " " Collar with                             |
|               |              | 450c                                            |
| 450c          | 8355         | Belt Shifter Frame Guide Rod Collar Set         |
|               |              | Screw                                           |
| 123025        | 8333         | Belt Shifter Frame Sliding Rod                  |
| 123026        | 8333         | " " " Bracket                                   |
| 1396d         | 8353         | <i></i>                                         |
|               |              | Screw                                           |

8

| NO. PLATE   | NAME                                               |
|-------------|----------------------------------------------------|
| 21543 8334  | Belt Shifter Frame Sliding Rod Collar<br>with 450c |
| 450c 8355   | Belt Shifter Frame Sliding Rod Collar Set          |
|             | Screw                                              |
| 437c 8355   | Belt Shifter Frame Sliding Rod Set Screw           |
| 123027 8333 | " " Latch                                          |
| 946p 8353   | " " Hinge Screw                                    |
| 123028 8334 | " " " Plate                                        |
| 2049 8334   | " " " Position Pin                                 |
| 1177р 8353  | " " " Screw                                        |
| 19510 8334  | " " " Spring                                       |
| 19613 8334  | " " " Hook                                         |
| 959d 8353   | " " " Screw                                        |
| 2049 8334   | " " " Stop Pin                                     |
| 123029 8332 | " " Lever with 50084c and 50195c                   |
| 50084c 8355 | " " " Set Screw                                    |
| 123030 8333 | " " " Handle                                       |
| 1512e 8342  | " " " Nut                                          |
| 50195c 8353 | " " Position Screw                                 |
| 123031 8332 | " " " Shaft                                        |
| 363c 8355   | " " Set Screw                                      |
| 123032 8332 | Crank Connecting Rod with 123033,                  |
|             | 123034 and two 50486E                              |
| *123033     | Crank Connecting Rod Cap                           |
| 123034 8343 | On Tube                                            |
| 50486e 8353 | Durew                                              |
| 123035 8334 | " " Hinge Pin<br>" " " Cotter                      |
| 9082 8334   | . Cotter                                           |
|             | Pin<br>Crank Connecting Rod Hinge Pin Set          |
| 690d 8353   | Screw                                              |
| 123036 8331 | Feed Roll (lower) with two 605c                    |
| 123037 8351 | " " " Key                                          |
| 605c 8355   | " " Set Screw                                      |
| 123038 8331 | " " (upper)                                        |
| 123039 8333 | " " Adjusting Pitman (left)                        |
| 50487E 8352 |                                                    |
| 004011 0002 | Hinge Screw                                        |
| 1759E 8355  | Feed Roll (upper) Adjusting Pitman (left)          |
| 1199E 0000  | Nut.                                               |
| 123040 8333 | Feed Roll (upper) Adjusting Pitman                 |
| 123040 8333 | (right)                                            |
| 100011 0000 |                                                    |
| 123041 8332 | recu non (apper) majasens                          |
| 2.          | (right) Bracket.                                   |
| 1062E 8354  |                                                    |
|             | (right) Bracket Screw                              |