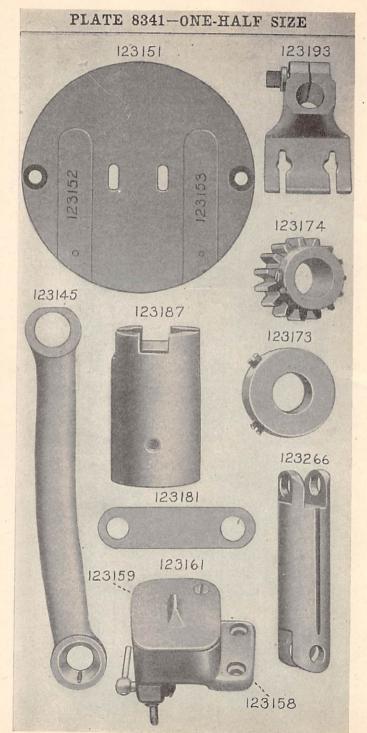

| NO. P                                                                                                            | LATE |     |        | N      | AME     |         |       |       |      |      |    |
|------------------------------------------------------------------------------------------------------------------|------|-----|--------|--------|---------|---------|-------|-------|------|------|----|
| and the second |      |     |        |        |         |         |       |       |      |      |    |
| *123001                                                                                                          |      | Arm |        |        | • • • • |         |       |       | •••  | • •  | •  |
| 19785                                                                                                            | 8343 | "   | Dowe   | l Pin. |         |         |       |       |      | • •  |    |
| 54897                                                                                                            | 8334 | "   | Oil Ci | up     |         |         |       |       |      |      |    |
| 50347e                                                                                                           | 8352 | "   | Screw  |        |         |         |       |       |      |      |    |
| 43263                                                                                                            | 8334 | "   | "      | Wash   | ner.    |         |       |       |      |      |    |
| 123002                                                                                                           | 8330 | "   | Shaft  |        |         |         |       |       |      |      |    |
| 16969                                                                                                            | 8334 | "   | "      | Back   | Bea     | ring O  | il Ci | up.   |      |      |    |
| 123003                                                                                                           | 8333 | "   | **     | Bushi  | ing     | (bronze | e) fo | r 12  | 309  | 1.   |    |
| 123004                                                                                                           | 8332 | "   | "      | "      | 1       | (back)  |       |       |      |      |    |
| 949d                                                                                                             | 8353 | "   | "      | "      |         | "       | Set   | Scre  | ew.  |      |    |
| 123005                                                                                                           | 8332 | "   | "      |        |         | (front) |       |       |      |      |    |
| 840e                                                                                                             | 8353 | "   | "      | "      |         | "       | Set   | Sere  | ew.  |      |    |
| 123006                                                                                                           | 8333 | "   | "      | "      |         | (intern | nedia | ate). |      |      |    |
| 129E                                                                                                             | 8353 | "   | "      | "      |         |         | •     | Set   | Sc   | re   | w  |
| 123007                                                                                                           |      | "   | "      | Gear   | (15     | teeth)  | wit   | h 85  | 58c, | , fe | or |
|                                                                                                                  |      | 12  | 3210.  |        |         |         |       |       |      |      |    |

| NO.           | PLATE        | NAME                                            |
|---------------|--------------|-------------------------------------------------|
| 123008        |              | Arm Shaft Gear (16 teeth) with 858c, for        |
|               |              | 123211                                          |
| 123009        | 8333         | Arm Shaft Gear (17 teeth) with 858c, for        |
|               |              | 123212                                          |
| 123010        |              | Arm Shaft Gear (18 teeth) with 858c, for        |
|               |              | 123213                                          |
| 123011        |              | Arm Shaft Gear (19 teeth) with 858c, for        |
|               |              | 123214                                          |
| 123012        |              | Arm Shaft Gear (20 teeth) with 858c, for        |
| 100010        |              | 123215                                          |
| 123013        |              | Arm Shaft Gear (21 teeth) with 858c, for        |
| 100014        |              | 123216                                          |
| 123014        |              | Arm Shaft Gear (22 teeth) with 858c, for 123217 |
| 123015        |              | Arm Shaft Gear (23 teeth) with 858c, for        |
| 120010        |              | 123218                                          |
| 123016        |              | Arm Shaft Gear (24 teeth) with 858c, for        |
|               |              | 123219                                          |
| 123017        |              | Arm Shaft Gear (25 teeth) with 858c, for        |
| 10001         | 00.51        | 123220                                          |
| 16964<br>858c | 8351<br>8355 | Arm Shaft Gear Key                              |
| 11913         | 8332         | " Side Cover                                    |
|               | 8353         | " " " Hinge Screw                               |
| 123018        |              | Balance Wheel with 344c                         |
| 16964         | 8351         | " " Key                                         |
| 344c          | 8354         | " " Set Screw                                   |
| *123020       |              | Bed                                             |
| 389р          | 8353         | " Oil Hole Screw                                |
| 123021        | 8332         | Belt Shifter (left)                             |
| 123253        | 8332         | " " (right)                                     |
| 123022        | 8332         | " " Frame with two 363c                         |
| 123023        | 8332         | " " Connection (forked)                         |
|               |              | with 50084c and 50195c                          |
| 50084c        | 8355         | Belt Shifter Frame Connection Set Screw         |
| , 17D         | 8353         | " " " Hinge Screw                               |
| 50195c        | 8353         | " " Position Screw                              |
| 123024        | 8333         | " " Guide Rod                                   |
| 21543         | 8334         | " " " " Collar with                             |
|               |              | 450c                                            |
| 450c          | 8355         | Belt Shifter Frame Guide Rod Collar Set         |
|               |              | Screw                                           |
| 123025        | 8333         | Belt Shifter Frame Sliding Rod                  |
| 123026        | 8333         | " " " Bracket                                   |
| 1396d         | 8353         | <i></i>                                         |
|               |              | Screw                                           |

8

| NO. PLATE   | NAME                                               |
|-------------|----------------------------------------------------|
| 21543 8334  | Belt Shifter Frame Sliding Rod Collar<br>with 450c |
| 450c 8355   | Belt Shifter Frame Sliding Rod Collar Set          |
|             | Screw                                              |
| 437c 8355   | Belt Shifter Frame Sliding Rod Set Screw           |
| 123027 8333 | " " Latch                                          |
| 946p 8353   | " " Hinge Screw                                    |
| 123028 8334 | " " " Plate                                        |
| 2049 8334   | " " " Position Pin                                 |
| 1177р 8353  | " " " Screw                                        |
| 19510 8334  | " " " Spring                                       |
| 19613 8334  | " " " Hook                                         |
| 959d 8353   | " " " Screw                                        |
| 2049 8334   | " " " Stop Pin                                     |
| 123029 8332 | " " Lever with 50084c and 50195c                   |
| 50084c 8355 | " " " Set Screw                                    |
| 123030 8333 | " " " Handle                                       |
| 1512e 8342  | " " " Nut                                          |
| 50195c 8353 | " " Position Screw                                 |
| 123031 8332 | " " " Shaft                                        |
| 363c 8355   | " " Set Screw                                      |
| 123032 8332 | Crank Connecting Rod with 123033,                  |
|             | 123034 and two 50486E                              |
| *123033     | Crank Connecting Rod Cap                           |
| 123034 8343 | On Tube                                            |
| 50486e 8353 | Durew                                              |
| 123035 8334 | " " Hinge Pin<br>" " " Cotter                      |
| 9082 8334   | . Cotter                                           |
|             | Pin<br>Crank Connecting Rod Hinge Pin Set          |
| 690d 8353   | Screw                                              |
| 123036 8331 | Feed Roll (lower) with two 605c                    |
| 123037 8351 | " " " Key                                          |
| 605c 8355   | " " Set Screw                                      |
| 123038 8331 | " " (upper)                                        |
| 123039 8333 | " " Adjusting Pitman (left)                        |
| 50487E 8352 |                                                    |
| 004011 0002 | Hinge Screw                                        |
| 1759E 8355  | Feed Roll (upper) Adjusting Pitman (left)          |
| 1199E 0000  | Nut.                                               |
| 123040 8333 | Feed Roll (upper) Adjusting Pitman                 |
| 123040 8333 | (right)                                            |
| 100011 0000 |                                                    |
| 123041 8332 | recu non (apper) majasens                          |
| 2.          | (right) Bracket.                                   |
| 1062E 8354  |                                                    |
|             | (right) Bracket Screw                              |

From the library of: Superior Sewing Machine & Supply LLC

| NO. PLAT                                             | - Milling                                                           |
|------------------------------------------------------|---------------------------------------------------------------------|
| 9842 8334                                            |                                                                     |
|                                                      | (right) Bracket Screw Washer                                        |
| 50487E 8355                                          |                                                                     |
|                                                      | (right) Hinge Screw                                                 |
| 1503E 835                                            |                                                                     |
| 10001 000                                            | (apper) najusting fittinan                                          |
| 100040 000                                           | (right) Nut                                                         |
| 123042 833:                                          | (apper) najusting intinan                                           |
|                                                      | Coupling                                                            |
| 123043                                               | - Feed Roll (upper) Adjusting Pitman                                |
|                                                      | complete, Nos. 1503E, 1759E, 123039,                                |
|                                                      | 123040 and 123042                                                   |
| 123044 833                                           |                                                                     |
|                                                      | with 344c.                                                          |
| 123045 833                                           |                                                                     |
|                                                      | Connecting Link                                                     |
| 50488p 8352                                          | 2 Feed Roll (upper) Auxiliary Lifting Arm                           |
|                                                      | Connecting Link Hinge Screw (left)                                  |
| 50487E 8355                                          |                                                                     |
|                                                      | Connecting Link Hinge Screw (right).                                |
| 344c 8354                                            |                                                                     |
| 0110 000.                                            | Set Screw.                                                          |
| 123047 8332                                          |                                                                     |
| 120011 0002                                          | Shoft                                                               |
| 123048 8335                                          | Shaft<br>5 Feed Roll (upper) Auxiliary Lifting Arm                  |
| 120010 0000                                          | Shaft Collar with two 436c                                          |
| 436c 8355                                            | Food Doll (mana) A 31                                               |
| 1000 0000                                            | 5 Feed Roll (upper) Auxiliary Lifting Arm<br>Shaft Collar Set Screw |
| 25303 8334                                           | Food Dell (inser) Dell : 14:                                        |
| 123049 8336                                          |                                                                     |
| 123050 8336                                          | Bearing                                                             |
| 123050 8550<br>123051 —                              | Case                                                                |
| 125051                                               | - ced from (upper) Dan Dearing Case com-                            |
|                                                      | plete, Nos. 123049, 123050, 123052,                                 |
| 123052 8336                                          | three 50489E and sixty 25303                                        |
| 50489E 8354                                          | a cod aton (apper) Dan Dearing Case Cap                             |
| 90489E 8394                                          |                                                                     |
| 58868 8351                                           | Screw.                                                              |
| 129p 8353                                            | Feed Roll (upper) Ball Bearing Case Key                             |
|                                                      | Set Screw                                                           |
| $\begin{array}{rrrrrrrrrrrrrrrrrrrrrrrrrrrrrrrrrrrr$ | Driving Shaft                                                       |
| 120004 8330                                          | Collar                                                              |
| 443c 8355                                            | with two 443c.                                                      |
| 4430 8355                                            | Feed Roll (upper) Driving Shaft Collar Set                          |
| 123055 8330                                          | Screw.                                                              |
|                                                      | Feed Roll (upper) Lifting Arm with 344c                             |
| 344c 8354<br>123057 8336                             | " Set Screw                                                         |
| 123057 8336                                          | " " " " Shaft                                                       |

10

| NO. PLATE                             | NAME                                       |
|---------------------------------------|--------------------------------------------|
| 123058 8335                           | Feed Roll (upper) Lifting Arm Shaft        |
| · · · · · · · · · · · · · · · · · · · | Collar with two 434c                       |
| 434c 8355                             | Feed Roll (upper) Lifting Arm Shaft Collar |
| 1010 0000                             | Set Screw                                  |
| 123059 8331                           | Feed Roll (upper) Lifting Lever with 354c  |
| 123060 8335                           | " " " " Clamping                           |
| 125000 0555                           | Lever with 1396D                           |
| 1396p 8353                            | Feed Roll (upper) Lifting Lever Clamping   |
| 10300 0000                            | Lever Clamping Screw                       |
| 50490p 8352                           | Feed Roll (upper) Lifting Lever Clamping   |
| 001000 0002                           | Lever Hinge Screw                          |
| 123061 8336                           | Feed Roll (upper) Lifting Lever Guard      |
| 125001 0550                           | Plate                                      |
| 1177p 8353                            | Feed Roll (upper) Lifting Lever Guard      |
| 11110 0000                            | Plate Screw                                |
| 123062 8351                           | Feed Roll (upper) Lifting Lever Key        |
| 354c 8354                             | " " " " Set Screw                          |
| 123063 8336                           | """"Shaft                                  |
| 123064 8336                           | " " " " " Crank                            |
| 120004 0000                           | with 354c                                  |
| 123065 8343                           | Feed Roll (upper) Lifting Lever Shaft      |
| 123003 0345                           | Crank Pin                                  |
| 354c 8354                             | Feed Roll (upper) Lifting Lever Shaft      |
| 504C 0504                             | Crank Set Screw                            |
| 50154p 8353                           | Feed Roll (upper) Oil Hole Screw           |
| 36006 8334                            | " " " " " Washer                           |
| 123066 8331                           | " " Position Arm                           |
| 731E 8352                             |                                            |
| 1193p 8353                            |                                            |
| 123067 8336                           |                                            |
| 123068 8336                           |                                            |
| 123008 8350<br>129p 8353              |                                            |
| 123054 8335                           |                                            |
| 120004 0000                           | 443c                                       |
| 443c 8355                             |                                            |
| 123069 8335                           |                                            |
| 123009 8355<br>1672c 8355             |                                            |
| 43263 8334                            |                                            |
| 45205 0554                            | Washer                                     |
| 123070 8336                           |                                            |
| 123070 8330<br>123071 8331            |                                            |
| 1186p 8353                            |                                            |
| 123073 8351                           |                                            |
| 429c 8355                             |                                            |
| 123074 8334                           |                                            |
| 123074 8334<br>123075 8336            |                                            |
| 605c 8355                             |                                            |
| 0000 8000                             | , Otres controller.                        |