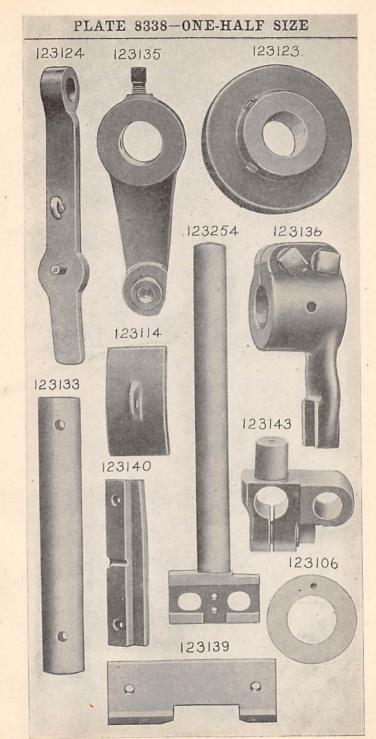

8

| NO. PLATE   | NAME                                               |
|-------------|----------------------------------------------------|
| 21543 8334  | Belt Shifter Frame Sliding Rod Collar<br>with 450c |
| 450c 8355   | Belt Shifter Frame Sliding Rod Collar Set          |
|             | Screw                                              |
| 437c 8355   | Belt Shifter Frame Sliding Rod Set Screw           |
| 123027 8333 | " " Latch                                          |
| 946p 8353   | " " Hinge Screw                                    |
| 123028 8334 | " " " Plate                                        |
| 2049 8334   | " " " Position Pin                                 |
| 1177р 8353  | " " " Screw                                        |
| 19510 8334  | " " " Spring                                       |
| 19613 8334  | " " " Hook                                         |
| 959d 8353   | " " " Screw                                        |
| 2049 8334   | " " " Stop Pin                                     |
| 123029 8332 | " " Lever with 50084c and 50195c                   |
| 50084c 8355 | " " " Set Screw                                    |
| 123030 8333 | " " " Handle                                       |
| 1512e 8342  | " " " Nut                                          |
| 50195c 8353 | " " Position Screw                                 |
| 123031 8332 | " " " Shaft                                        |
| 363c 8355   | " " Set Screw                                      |
| 123032 8332 | Crank Connecting Rod with 123033,                  |
|             | 123034 and two 50486E                              |
| *123033     | Crank Connecting Rod Cap                           |
| 123034 8343 | On Tube                                            |
| 50486e 8353 | Durew                                              |
| 123035 8334 | " " Hinge Pin<br>" " " Cotter                      |
| 9082 8334   | . Cotter                                           |
|             | Pin<br>Crank Connecting Rod Hinge Pin Set          |
| 690d 8353   | Screw                                              |
| 123036 8331 | Feed Roll (lower) with two 605c                    |
| 123037 8351 | " " " Key                                          |
| 605c 8355   | " " Set Screw                                      |
| 123038 8331 | " " (upper)                                        |
| 123039 8333 | " " Adjusting Pitman (left)                        |
| 50487E 8352 |                                                    |
| 004011 0002 | Hinge Screw                                        |
| 1759E 8355  | Feed Roll (upper) Adjusting Pitman (left)          |
| 1199E 0000  | Nut.                                               |
| 123040 8333 | Feed Roll (upper) Adjusting Pitman                 |
| 123040 8333 | (right)                                            |
| 100011 0000 |                                                    |
| 123041 8332 | recu non (apper) majasens                          |
| 2.          | (right) Bracket.                                   |
| 1062E 8354  |                                                    |
|             | (right) Bracket Screw                              |

From the library of: Superior Sewing Machine & Supply LLC

| NO. PLAT                                             | - Milling                                                           |
|------------------------------------------------------|---------------------------------------------------------------------|
| 9842 8334                                            |                                                                     |
|                                                      | (right) Bracket Screw Washer                                        |
| 50487E 8355                                          |                                                                     |
|                                                      | (right) Hinge Screw                                                 |
| 1503E 835                                            |                                                                     |
| 10001 000                                            | (apper) najusting fittinan                                          |
| 100040 000                                           | (right) Nut                                                         |
| 123042 833:                                          | (apper) najusting intinan                                           |
|                                                      | Coupling                                                            |
| 123043                                               | - Feed Roll (upper) Adjusting Pitman                                |
|                                                      | complete, Nos. 1503E, 1759E, 123039,                                |
|                                                      | 123040 and 123042                                                   |
| 123044 833                                           |                                                                     |
|                                                      | with 344c.                                                          |
| 123045 833                                           |                                                                     |
|                                                      | Connecting Link                                                     |
| 50488p 8352                                          | 2 Feed Roll (upper) Auxiliary Lifting Arm                           |
|                                                      | Connecting Link Hinge Screw (left)                                  |
| 50487E 8355                                          |                                                                     |
|                                                      | Connecting Link Hinge Screw (right).                                |
| 344c 8354                                            |                                                                     |
| 0110 000.                                            | Set Screw.                                                          |
| 123047 8332                                          |                                                                     |
| 120011 0002                                          | Shoft                                                               |
| 123048 8335                                          | Shaft<br>5 Feed Roll (upper) Auxiliary Lifting Arm                  |
| 120010 0000                                          | Shaft Collar with two 436c                                          |
| 436c 8355                                            | Food Doll (mana) A 31                                               |
| 1000 0000                                            | 5 Feed Roll (upper) Auxiliary Lifting Arm<br>Shaft Collar Set Screw |
| 25303 8334                                           | Food Dell (inser) Dell : 14:                                        |
| 123049 8336                                          |                                                                     |
| 123050 8336                                          | Bearing                                                             |
| 123050 8550<br>123051 —                              | Case                                                                |
| 125051                                               | - ced from (upper) Dan Dearing Case com-                            |
|                                                      | plete, Nos. 123049, 123050, 123052,                                 |
| 123052 8336                                          | three 50489E and sixty 25303                                        |
| 50489E 8354                                          | a cod aton (apper) Dan Dearing Case Cap                             |
| 90489E 8394                                          |                                                                     |
| 58868 8351                                           | Screw.                                                              |
| 129p 8353                                            | Feed Roll (upper) Ball Bearing Case Key                             |
|                                                      | Set Screw                                                           |
| $\begin{array}{rrrrrrrrrrrrrrrrrrrrrrrrrrrrrrrrrrrr$ | Driving Shaft                                                       |
| 120004 8330                                          | Collar                                                              |
| 443c 8355                                            | with two 443c.                                                      |
| 4430 8355                                            | Feed Roll (upper) Driving Shaft Collar Set                          |
| 123055 8330                                          | Screw.                                                              |
|                                                      | Feed Roll (upper) Lifting Arm with 344c                             |
| 344c 8354<br>123057 8336                             | " Set Screw                                                         |
| 123057 8336                                          | " " " " Shaft                                                       |