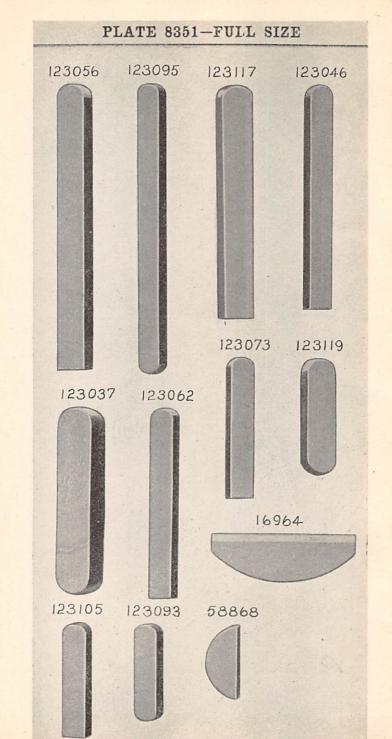

| NO.           | PLATE        | NAME                                            |
|---------------|--------------|-------------------------------------------------|
| 123008        |              | Arm Shaft Gear (16 teeth) with 858c, for        |
|               |              | 123211                                          |
| 123009        | 8333         | Arm Shaft Gear (17 teeth) with 858c, for        |
|               |              | 123212                                          |
| 123010        |              | Arm Shaft Gear (18 teeth) with 858c, for        |
|               |              | 123213                                          |
| 123011        |              | Arm Shaft Gear (19 teeth) with 858c, for        |
|               |              | 123214                                          |
| 123012        |              | Arm Shaft Gear (20 teeth) with 858c, for        |
| 100010        |              | 123215                                          |
| 123013        |              | Arm Shaft Gear (21 teeth) with 858c, for        |
| 100014        |              | 123216                                          |
| 123014        |              | Arm Shaft Gear (22 teeth) with 858c, for 123217 |
| 123015        |              | Arm Shaft Gear (23 teeth) with 858c, for        |
| 120010        |              | 123218                                          |
| 123016        |              | Arm Shaft Gear (24 teeth) with 858c, for        |
|               |              | 123219                                          |
| 123017        |              | Arm Shaft Gear (25 teeth) with 858c, for        |
| 10001         | 00.51        | 123220                                          |
| 16964<br>858c | 8351<br>8355 | Arm Shaft Gear Key                              |
| 11913         | 8332         | " Side Cover                                    |
|               | 8353         | " " " Hinge Screw                               |
| 123018        |              | Balance Wheel with 344c                         |
| 16964         | 8351         | " " Key                                         |
| 344c          | 8354         | " " Set Screw                                   |
| *123020       |              | Bed                                             |
| 389р          | 8353         | " Oil Hole Screw                                |
| 123021        | 8332         | Belt Shifter (left)                             |
| 123253        | 8332         | " " (right)                                     |
| 123022        | 8332         | " " Frame with two 363c                         |
| 123023        | 8332         | " " Connection (forked)                         |
|               |              | with 50084c and 50195c                          |
| 50084c        | 8355         | Belt Shifter Frame Connection Set Screw         |
| , 17D         | 8353         | " " " Hinge Screw                               |
| 50195c        | 8353         | " " Position Screw                              |
| 123024        | 8333         | " " Guide Rod                                   |
| 21543         | 8334         | " " " " Collar with                             |
|               |              | 450c                                            |
| 450c          | 8355         | Belt Shifter Frame Guide Rod Collar Set         |
|               |              | Screw                                           |
| 123025        | 8333         | Belt Shifter Frame Sliding Rod                  |
| 123026        | 8333         | " " " Bracket                                   |
| 1396d         | 8353         | <i></i>                                         |
|               |              | Screw                                           |

8

| NO. PLATE   | NAME                                               |
|-------------|----------------------------------------------------|
| 21543 8334  | Belt Shifter Frame Sliding Rod Collar<br>with 450c |
| 450c 8355   | Belt Shifter Frame Sliding Rod Collar Set          |
|             | Screw                                              |
| 437c 8355   | Belt Shifter Frame Sliding Rod Set Screw           |
| 123027 8333 | " " Latch                                          |
| 946p 8353   | " " Hinge Screw                                    |
| 123028 8334 | " " " Plate                                        |
| 2049 8334   | " " " Position Pin                                 |
| 1177р 8353  | " " " Screw                                        |
| 19510 8334  | " " " Spring                                       |
| 19613 8334  | " " " Hook                                         |
| 959d 8353   | " " " Screw                                        |
| 2049 8334   | " " " Stop Pin                                     |
| 123029 8332 | " " Lever with 50084c and 50195c                   |
| 50084c 8355 | " " " Set Screw                                    |
| 123030 8333 | " " " Handle                                       |
| 1512e 8342  | " " " Nut                                          |
| 50195c 8353 | " " Position Screw                                 |
| 123031 8332 | " " " Shaft                                        |
| 363c 8355   | " " Set Screw                                      |
| 123032 8332 | Crank Connecting Rod with 123033,                  |
|             | 123034 and two 50486E                              |
| *123033     | Crank Connecting Rod Cap                           |
| 123034 8343 | On Tube                                            |
| 50486e 8353 | Durew                                              |
| 123035 8334 | " " Hinge Pin<br>" " " Cotter                      |
| 9082 8334   | . Cotter                                           |
|             | Pin<br>Crank Connecting Rod Hinge Pin Set          |
| 690d 8353   | Screw                                              |
| 123036 8331 | Feed Roll (lower) with two 605c                    |
| 123037 8351 | " " " Key                                          |
| 605c 8355   | " " Set Screw                                      |
| 123038 8331 | " " (upper)                                        |
| 123039 8333 | " " Adjusting Pitman (left)                        |
| 50487E 8352 |                                                    |
| 004011 0002 | Hinge Screw                                        |
| 1759E 8355  | Feed Roll (upper) Adjusting Pitman (left)          |
| 1199E 0000  | Nut.                                               |
| 123040 8333 | Feed Roll (upper) Adjusting Pitman                 |
| 123040 8333 | (right)                                            |
| 100011 0000 |                                                    |
| 123041 8332 | recu non (apper) majasens                          |
| 2.          | (right) Bracket.                                   |
| 1062E 8354  |                                                    |
|             | (right) Bracket Screw                              |

From the library of: Superior Sewing Machine & Supply LLC

| NO. PLAT                                             | - Milling                                                           |
|------------------------------------------------------|---------------------------------------------------------------------|
| 9842 8334                                            |                                                                     |
|                                                      | (right) Bracket Screw Washer                                        |
| 50487E 8355                                          |                                                                     |
|                                                      | (right) Hinge Screw                                                 |
| 1503E 835                                            |                                                                     |
| 10001 000                                            | (apper) najusting fittinan                                          |
| 100040 000                                           | (right) Nut                                                         |
| 123042 833:                                          | (apper) najusting intinan                                           |
|                                                      | Coupling                                                            |
| 123043                                               | - Feed Roll (upper) Adjusting Pitman                                |
|                                                      | complete, Nos. 1503E, 1759E, 123039,                                |
|                                                      | 123040 and 123042                                                   |
| 123044 833                                           |                                                                     |
|                                                      | with 344c.                                                          |
| 123045 833                                           |                                                                     |
|                                                      | Connecting Link                                                     |
| 50488p 8352                                          | 2 Feed Roll (upper) Auxiliary Lifting Arm                           |
|                                                      | Connecting Link Hinge Screw (left)                                  |
| 50487E 8355                                          |                                                                     |
|                                                      | Connecting Link Hinge Screw (right).                                |
| 344c 8354                                            |                                                                     |
| 0110 000.                                            | Set Screw.                                                          |
| 123047 8332                                          |                                                                     |
| 120011 0002                                          | Shoft                                                               |
| 123048 8335                                          | Shaft<br>5 Feed Roll (upper) Auxiliary Lifting Arm                  |
| 120010 0000                                          | Shaft Collar with two 436c                                          |
| 436c 8355                                            | Food Doll (mana) A 31                                               |
| 1000 0000                                            | 5 Feed Roll (upper) Auxiliary Lifting Arm<br>Shaft Collar Set Screw |
| 25303 8334                                           | Food Dell (inser) Dell : 14:                                        |
| 123049 8336                                          |                                                                     |
| 123050 8336                                          | Bearing                                                             |
| 123050 8550<br>123051 —                              | Case                                                                |
| 125051                                               | - ced from (upper) Dan Dearing Case com-                            |
|                                                      | plete, Nos. 123049, 123050, 123052,                                 |
| 123052 8336                                          | three 50489E and sixty 25303                                        |
| 50489E 8354                                          | a cod aton (apper) Dan Dearing Case Cap                             |
| 90489E 8394                                          |                                                                     |
| 58868 8351                                           | Screw.                                                              |
| 129p 8353                                            | Feed Roll (upper) Ball Bearing Case Key                             |
|                                                      | Set Screw                                                           |
| $\begin{array}{rrrrrrrrrrrrrrrrrrrrrrrrrrrrrrrrrrrr$ | Driving Shaft                                                       |
| 120004 8330                                          | Collar                                                              |
| 443c 8355                                            | with two 443c.                                                      |
| 4430 8355                                            | Feed Roll (upper) Driving Shaft Collar Set                          |
| 123055 8330                                          | Screw.                                                              |
|                                                      | Feed Roll (upper) Lifting Arm with 344c                             |
| 344c 8354<br>123057 8336                             | " Set Screw                                                         |
| 123057 8336                                          | " " " " Shaft                                                       |

10

| NO. PLATE                             | NAME                                       |
|---------------------------------------|--------------------------------------------|
| 123058 8335                           | Feed Roll (upper) Lifting Arm Shaft        |
| · · · · · · · · · · · · · · · · · · · | Collar with two 434c                       |
| 434c 8355                             | Feed Roll (upper) Lifting Arm Shaft Collar |
| 1010 0000                             | Set Screw                                  |
| 123059 8331                           | Feed Roll (upper) Lifting Lever with 354c  |
| 123060 8335                           | " " " " Clamping                           |
| 125000 0555                           | Lever with 1396D                           |
| 1396p 8353                            | Feed Roll (upper) Lifting Lever Clamping   |
| 10300 0000                            | Lever Clamping Screw                       |
| 50490p 8352                           | Feed Roll (upper) Lifting Lever Clamping   |
| 001000 0002                           | Lever Hinge Screw                          |
| 123061 8336                           | Feed Roll (upper) Lifting Lever Guard      |
| 125001 0550                           | Plate                                      |
| 1177p 8353                            | Feed Roll (upper) Lifting Lever Guard      |
| 11110 0000                            | Plate Screw                                |
| 123062 8351                           | Feed Roll (upper) Lifting Lever Key        |
| 354c 8354                             | " " " " Set Screw                          |
| 123063 8336                           | """"Shaft                                  |
| 123064 8336                           | " " " " " Crank                            |
| 120004 0000                           | with 354c                                  |
| 123065 8343                           | Feed Roll (upper) Lifting Lever Shaft      |
| 123003 0345                           | Crank Pin                                  |
| 354c 8354                             | Feed Roll (upper) Lifting Lever Shaft      |
| 504C 0504                             | Crank Set Screw                            |
| 50154p 8353                           | Feed Roll (upper) Oil Hole Screw           |
| 36006 8334                            | " " " " " Washer                           |
| 123066 8331                           | " " Position Arm                           |
| 731E 8352                             |                                            |
| 1193p 8353                            |                                            |
| 123067 8336                           |                                            |
| 123068 8336                           |                                            |
| 123008 8350<br>129p 8353              |                                            |
| 123054 8335                           |                                            |
| 120004 0000                           | 443c                                       |
| 443c 8355                             |                                            |
| 123069 8335                           |                                            |
| 123009 8355<br>1672c 8355             |                                            |
| 43263 8334                            |                                            |
| 45205 0554                            | Washer                                     |
| 123070 8336                           |                                            |
| 123070 8330<br>123071 8331            |                                            |
| 1186p 8353                            |                                            |
| 123073 8351                           |                                            |
| 429c 8355                             |                                            |
| 123074 8334                           |                                            |
| 123074 8334<br>123075 8336            |                                            |
| 605c 8355                             |                                            |
| 0000 8000                             | , Otres controller.                        |