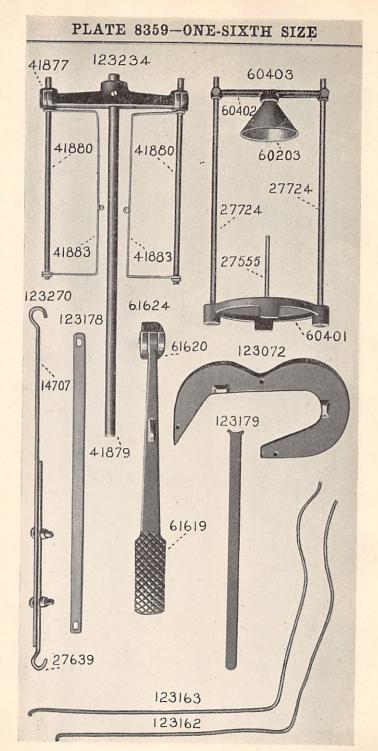

| NO. P                                                                                                            | LATE |     |        | N      | AME     |         |       |       |      |      |    |
|------------------------------------------------------------------------------------------------------------------|------|-----|--------|--------|---------|---------|-------|-------|------|------|----|
| and the second |      |     |        |        |         |         |       |       |      |      |    |
| *123001                                                                                                          |      | Arm |        |        | • • • • |         |       |       | •••  | • •  | •  |
| 19785                                                                                                            | 8343 | "   | Dowe   | l Pin. |         |         |       |       |      | • •  |    |
| 54897                                                                                                            | 8334 | "   | Oil Ci | up     |         |         |       |       |      |      |    |
| 50347e                                                                                                           | 8352 | "   | Screw  |        |         |         |       |       |      |      |    |
| 43263                                                                                                            | 8334 | "   | "      | Wash   | ner.    |         |       |       |      |      |    |
| 123002                                                                                                           | 8330 | "   | Shaft  |        |         |         |       |       |      |      |    |
| 16969                                                                                                            | 8334 | "   | "      | Back   | Bea     | ring O  | il Ci | up.   |      |      |    |
| 123003                                                                                                           | 8333 | "   | **     | Bushi  | ing     | (bronze | e) fo | r 12  | 309  | 1.   |    |
| 123004                                                                                                           | 8332 | "   | "      | "      | 1       | (back)  |       |       |      |      |    |
| 949d                                                                                                             | 8353 | "   | "      | "      |         | "       | Set   | Scre  | ew.  |      |    |
| 123005                                                                                                           | 8332 | "   | "      |        |         | (front) |       |       |      |      |    |
| 840e                                                                                                             | 8353 | "   | "      | "      |         | "       | Set   | Sere  | ew.  |      |    |
| 123006                                                                                                           | 8333 | "   | "      | "      |         | (intern | nedia | ate). |      |      |    |
| 129E                                                                                                             | 8353 | "   | "      | "      |         |         | •     | Set   | Sc   | re   | w  |
| 123007                                                                                                           |      | "   | "      | Gear   | (15     | teeth)  | wit   | h 85  | 58c, | , fe | or |
|                                                                                                                  |      | 12  | 3210.  |        |         |         |       |       |      |      |    |

| NO.           | PLATE        | NAME                                            |
|---------------|--------------|-------------------------------------------------|
| 123008        |              | Arm Shaft Gear (16 teeth) with 858c, for        |
|               |              | 123211                                          |
| 123009        | 8333         | Arm Shaft Gear (17 teeth) with 858c, for        |
|               |              | 123212                                          |
| 123010        |              | Arm Shaft Gear (18 teeth) with 858c, for        |
|               |              | 123213                                          |
| 123011        |              | Arm Shaft Gear (19 teeth) with 858c, for        |
|               |              | 123214                                          |
| 123012        |              | Arm Shaft Gear (20 teeth) with 858c, for        |
| 100010        |              | 123215                                          |
| 123013        |              | Arm Shaft Gear (21 teeth) with 858c, for        |
| 100014        |              | 123216                                          |
| 123014        |              | Arm Shaft Gear (22 teeth) with 858c, for 123217 |
| 123015        |              | Arm Shaft Gear (23 teeth) with 858c, for        |
| 120010        |              | 123218                                          |
| 123016        |              | Arm Shaft Gear (24 teeth) with 858c, for        |
|               |              | 123219                                          |
| 123017        |              | Arm Shaft Gear (25 teeth) with 858c, for        |
| 10001         | 00.51        | 123220                                          |
| 16964<br>858c | 8351<br>8355 | Arm Shaft Gear Key                              |
| 11913         | 8332         | " Side Cover                                    |
|               | 8353         | " " " Hinge Screw                               |
| 123018        |              | Balance Wheel with 344c                         |
| 16964         | 8351         | " " Key                                         |
| 344c          | 8354         | " " Set Screw                                   |
| *123020       |              | Bed                                             |
| 389р          | 8353         | " Oil Hole Screw                                |
| 123021        | 8332         | Belt Shifter (left)                             |
| 123253        | 8332         | " " (right)                                     |
| 123022        | 8332         | " " Frame with two 363c                         |
| 123023        | 8332         | " " Connection (forked)                         |
|               |              | with 50084c and 50195c                          |
| 50084c        | 8355         | Belt Shifter Frame Connection Set Screw         |
| , 17D         | 8353         | " " " Hinge Screw                               |
| 50195c        | 8353         | " " Position Screw                              |
| 123024        | 8333         | " " Guide Rod                                   |
| 21543         | 8334         | " " " " Collar with                             |
|               |              | 450c                                            |
| 450c          | 8355         | Belt Shifter Frame Guide Rod Collar Set         |
|               |              | Screw                                           |
| 123025        | 8333         | Belt Shifter Frame Sliding Rod                  |
| 123026        | 8333         | " " " Bracket                                   |
| 1396d         | 8353         | <i></i>                                         |
|               |              | Screw                                           |

8

| NO. PLATE   | NAME                                               |
|-------------|----------------------------------------------------|
| 21543 8334  | Belt Shifter Frame Sliding Rod Collar<br>with 450c |
| 450c 8355   | Belt Shifter Frame Sliding Rod Collar Set          |
|             | Screw                                              |
| 437c 8355   | Belt Shifter Frame Sliding Rod Set Screw           |
| 123027 8333 | " " Latch                                          |
| 946p 8353   | " " Hinge Screw                                    |
| 123028 8334 | " " " Plate                                        |
| 2049 8334   | " " " Position Pin                                 |
| 1177р 8353  | " " " Screw                                        |
| 19510 8334  | " " " Spring                                       |
| 19613 8334  | " " " Hook                                         |
| 959d 8353   | " " " Screw                                        |
| 2049 8334   | " " " Stop Pin                                     |
| 123029 8332 | " " Lever with 50084c and 50195c                   |
| 50084c 8355 | " " " Set Screw                                    |
| 123030 8333 | " " " Handle                                       |
| 1512e 8342  | " " " Nut                                          |
| 50195c 8353 | " " Position Screw                                 |
| 123031 8332 | " " " Shaft                                        |
| 363c 8355   | " " Set Screw                                      |
| 123032 8332 | Crank Connecting Rod with 123033,                  |
|             | 123034 and two 50486E                              |
| *123033     | Crank Connecting Rod Cap                           |
| 123034 8343 | On Tube                                            |
| 50486e 8353 | Durew                                              |
| 123035 8334 | " " Hinge Pin<br>" " " Cotter                      |
| 9082 8334   | . Cotter                                           |
|             | Pin<br>Crank Connecting Rod Hinge Pin Set          |
| 690d 8353   | Screw                                              |
| 123036 8331 | Feed Roll (lower) with two 605c                    |
| 123037 8351 | " " " Key                                          |
| 605c 8355   | " " Set Screw                                      |
| 123038 8331 | " " (upper)                                        |
| 123039 8333 | " " Adjusting Pitman (left)                        |
| 50487E 8352 |                                                    |
| 004011 0002 | Hinge Screw                                        |
| 1759E 8355  | Feed Roll (upper) Adjusting Pitman (left)          |
| 1199E 0000  | Nut.                                               |
| 123040 8333 | Feed Roll (upper) Adjusting Pitman                 |
| 123040 8333 | (right)                                            |
| 100011 0000 |                                                    |
| 123041 8332 | recu non (apper) majasens                          |
| 2.          | (right) Bracket.                                   |
| 1062E 8354  |                                                    |
|             | (right) Bracket Screw                              |

From the library of: Superior Sewing Machine & Supply LLC

| NO. PLAT                                             | - Milling                                                           |
|------------------------------------------------------|---------------------------------------------------------------------|
| 9842 8334                                            |                                                                     |
|                                                      | (right) Bracket Screw Washer                                        |
| 50487E 8355                                          |                                                                     |
|                                                      | (right) Hinge Screw                                                 |
| 1503E 835                                            |                                                                     |
| 10001 000                                            | (apper) najusting fittinan                                          |
| 100040 000                                           | (right) Nut                                                         |
| 123042 833:                                          | (apper) najusting intinan                                           |
|                                                      | Coupling                                                            |
| 123043                                               | - Feed Roll (upper) Adjusting Pitman                                |
|                                                      | complete, Nos. 1503E, 1759E, 123039,                                |
|                                                      | 123040 and 123042                                                   |
| 123044 833                                           |                                                                     |
|                                                      | with 344c.                                                          |
| 123045 833                                           |                                                                     |
|                                                      | Connecting Link                                                     |
| 50488p 8352                                          | 2 Feed Roll (upper) Auxiliary Lifting Arm                           |
|                                                      | Connecting Link Hinge Screw (left)                                  |
| 50487E 8355                                          |                                                                     |
|                                                      | Connecting Link Hinge Screw (right).                                |
| 344c 8354                                            |                                                                     |
| 0110 000.                                            | Set Screw.                                                          |
| 123047 8332                                          |                                                                     |
| 120011 0002                                          | Shoft                                                               |
| 123048 8335                                          | Shaft<br>5 Feed Roll (upper) Auxiliary Lifting Arm                  |
| 120010 0000                                          | Shaft Collar with two 436c                                          |
| 436c 8355                                            | Food Doll (mana) A 31                                               |
| 1000 0000                                            | 5 Feed Roll (upper) Auxiliary Lifting Arm<br>Shaft Collar Set Screw |
| 25303 8334                                           | Food Dell (inser) Dell : 14:                                        |
| 123049 8336                                          |                                                                     |
| 123050 8336                                          | Bearing                                                             |
| 123050 8550<br>123051 —                              | Case                                                                |
| 125051                                               | - ced from (upper) Dan Dearing Case com-                            |
|                                                      | plete, Nos. 123049, 123050, 123052,                                 |
| 123052 8336                                          | three 50489E and sixty 25303                                        |
| 50489E 8354                                          | a cod aton (apper) Dan Dearing Case Cap                             |
| 90489E 8394                                          |                                                                     |
| 58868 8351                                           | Screw.                                                              |
| 129p 8353                                            | Feed Roll (upper) Ball Bearing Case Key                             |
|                                                      | Set Screw                                                           |
| $\begin{array}{rrrrrrrrrrrrrrrrrrrrrrrrrrrrrrrrrrrr$ | Driving Shaft                                                       |
| 120004 8330                                          | Collar                                                              |
| 443c 8355                                            | with two 443c.                                                      |
| 4430 8355                                            | Feed Roll (upper) Driving Shaft Collar Set                          |
| 123055 8330                                          | Screw.                                                              |
|                                                      | Feed Roll (upper) Lifting Arm with 344c                             |
| 344c 8354<br>123057 8336                             | " Set Screw                                                         |
| 123057 8336                                          | " " " " Shaft                                                       |

10

| NO. PLATE                             | NAME                                       |
|---------------------------------------|--------------------------------------------|
| 123058 8335                           | Feed Roll (upper) Lifting Arm Shaft        |
| · · · · · · · · · · · · · · · · · · · | Collar with two 434c                       |
| 434c 8355                             | Feed Roll (upper) Lifting Arm Shaft Collar |
| 1010 0000                             | Set Screw                                  |
| 123059 8331                           | Feed Roll (upper) Lifting Lever with 354c  |
| 123060 8335                           | " " " " Clamping                           |
| 125000 0555                           | Lever with 1396D                           |
| 1396p 8353                            | Feed Roll (upper) Lifting Lever Clamping   |
| 10300 0000                            | Lever Clamping Screw                       |
| 50490p 8352                           | Feed Roll (upper) Lifting Lever Clamping   |
| 001000 0002                           | Lever Hinge Screw                          |
| 123061 8336                           | Feed Roll (upper) Lifting Lever Guard      |
| 125001 0550                           | Plate                                      |
| 1177p 8353                            | Feed Roll (upper) Lifting Lever Guard      |
| 11110 0000                            | Plate Screw                                |
| 123062 8351                           | Feed Roll (upper) Lifting Lever Key        |
| 354c 8354                             | " " " " Set Screw                          |
| 123063 8336                           | """"Shaft                                  |
| 123064 8336                           | " " " " " Crank                            |
| 120004 0000                           | with 354c                                  |
| 123065 8343                           | Feed Roll (upper) Lifting Lever Shaft      |
| 123003 0345                           | Crank Pin                                  |
| 354c 8354                             | Feed Roll (upper) Lifting Lever Shaft      |
| 504C 0504                             | Crank Set Screw                            |
| 50154p 8353                           | Feed Roll (upper) Oil Hole Screw           |
| 36006 8334                            | " " " " " Washer                           |
| 123066 8331                           | " " Position Arm                           |
| 731E 8352                             |                                            |
| 1193p 8353                            |                                            |
| 123067 8336                           |                                            |
| 123068 8336                           |                                            |
| 123008 8350<br>129p 8353              |                                            |
| 123054 8335                           |                                            |
| 120004 0000                           | 443c                                       |
| 443c 8355                             |                                            |
| 123069 8335                           |                                            |
| 123009 8355<br>1672c 8355             |                                            |
| 43263 8334                            |                                            |
| 45205 0554                            | Washer                                     |
| 123070 8336                           |                                            |
| 123070 8330<br>123071 8331            |                                            |
| 1186p 8353                            |                                            |
| 123073 8351                           |                                            |
| 429c 8355                             |                                            |
| 123074 8334                           |                                            |
| 123074 8334<br>123075 8336            |                                            |
| 605c 8355                             |                                            |
| 0000 8000                             | , Otres controller.                        |