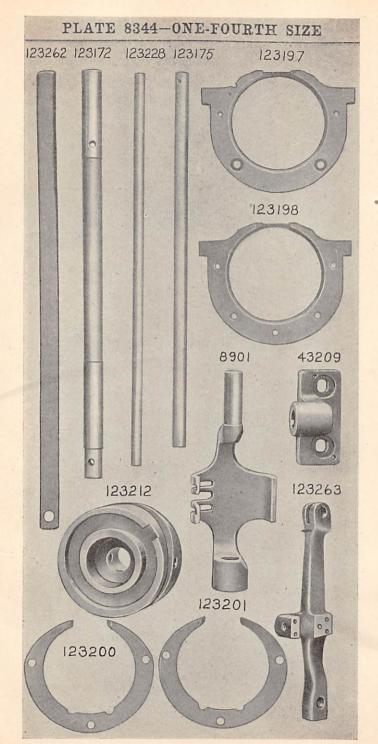

From the library of: Superior Sewing Machine & Supply LLC

46

| NO.      | PLATE | NAME                                                                          |
|----------|-------|-------------------------------------------------------------------------------|
| 123267   |       | Presser Bar Spring Plunger complete, Nos.<br>51828, 123188, 123189 and 123266 |
| 123268   | 8345  | Thread Guard (front of arm)                                                   |
| 123269   | 8343  | Oil Tube for oiling arm shaft intermediate bearing.                           |
| . 123270 | 8359  | Foot Lifter Treadle Pitman complete,<br>Nos. 14707, 27639 and two 9079        |

47

# **ILLUSTRATIONS OF PARTS**

#### FOR

## MACHINE No. 123-1



### PLATE 7819-FULL SIZE

43242





























































# PLATE 8360-FULL SIZE