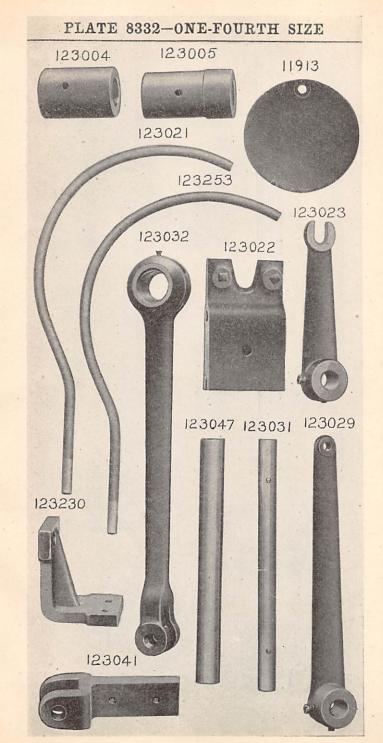

| NO.           | PLATE        | NAME                                            |
|---------------|--------------|-------------------------------------------------|
| 123008        |              | Arm Shaft Gear (16 teeth) with 858c, for        |
|               |              | 123211                                          |
| 123009        | 8333         | Arm Shaft Gear (17 teeth) with 858c, for        |
|               |              | 123212                                          |
| 123010        |              | Arm Shaft Gear (18 teeth) with 858c, for        |
|               |              | 123213                                          |
| 123011        |              | Arm Shaft Gear (19 teeth) with 858c, for        |
|               |              | 123214                                          |
| 123012        |              | Arm Shaft Gear (20 teeth) with 858c, for        |
| 100010        |              | 123215                                          |
| 123013        |              | Arm Shaft Gear (21 teeth) with 858c, for        |
| 100014        |              | 123216                                          |
| 123014        |              | Arm Shaft Gear (22 teeth) with 858c, for 123217 |
| 123015        |              | Arm Shaft Gear (23 teeth) with 858c, for        |
| 120010        |              | 123218                                          |
| 123016        |              | Arm Shaft Gear (24 teeth) with 858c, for        |
|               |              | 123219                                          |
| 123017        |              | Arm Shaft Gear (25 teeth) with 858c, for        |
| 10001         | 00.51        | 123220                                          |
| 16964<br>858c | 8351<br>8355 | Arm Shaft Gear Key                              |
| 11913         | 8332         | " Side Cover                                    |
|               | 8353         | " " " Hinge Screw                               |
| 123018        |              | Balance Wheel with 344c                         |
| 16964         | 8351         | " " Key                                         |
| 344c          | 8354         | " " Set Screw                                   |
| *123020       |              | Bed                                             |
| 389р          | 8353         | " Oil Hole Screw                                |
| 123021        | 8332         | Belt Shifter (left)                             |
| 123253        | 8332         | " " (right)                                     |
| 123022        | 8332         | " " Frame with two 363c                         |
| 123023        | 8332         | " " Connection (forked)                         |
|               |              | with 50084c and 50195c                          |
| 50084c        | 8355         | Belt Shifter Frame Connection Set Screw         |
| , 17D         | 8353         | " " " Hinge Screw                               |
| 50195c        | 8353         | " " Position Screw                              |
| 123024        | 8333         | " " Guide Rod                                   |
| 21543         | 8334         | " " " " Collar with                             |
|               |              | 450c                                            |
| 450c          | 8355         | Belt Shifter Frame Guide Rod Collar Set         |
|               |              | Screw                                           |
| 123025        | 8333         | Belt Shifter Frame Sliding Rod                  |
| 123026        | 8333         | " " " Bracket                                   |
| 1396d         | 8353         | <i></i>                                         |
|               |              | Screw                                           |

8

| NO. PLATE   | NAME                                               |
|-------------|----------------------------------------------------|
| 21543 8334  | Belt Shifter Frame Sliding Rod Collar<br>with 450c |
| 450c 8355   | Belt Shifter Frame Sliding Rod Collar Set          |
|             | Screw                                              |
| 437c 8355   | Belt Shifter Frame Sliding Rod Set Screw           |
| 123027 8333 | " " Latch                                          |
| 946p 8353   | " " Hinge Screw                                    |
| 123028 8334 | " " " Plate                                        |
| 2049 8334   | " " " Position Pin                                 |
| 1177р 8353  | " " " Screw                                        |
| 19510 8334  | " " " Spring                                       |
| 19613 8334  | " " " Hook                                         |
| 959d 8353   | " " " Screw                                        |
| 2049 8334   | " " " Stop Pin                                     |
| 123029 8332 | " " Lever with 50084c and 50195c                   |
| 50084c 8355 | " " " Set Screw                                    |
| 123030 8333 | " " " Handle                                       |
| 1512e 8342  | " " " Nut                                          |
| 50195c 8353 | " " Position Screw                                 |
| 123031 8332 | " " " Shaft                                        |
| 363c 8355   | " " Set Screw                                      |
| 123032 8332 | Crank Connecting Rod with 123033,                  |
|             | 123034 and two 50486E                              |
| *123033     | Crank Connecting Rod Cap                           |
| 123034 8343 | On Tube                                            |
| 50486e 8353 | Durew                                              |
| 123035 8334 | " " Hinge Pin<br>" " " Cotter                      |
| 9082 8334   | . Cotter                                           |
|             | Pin<br>Crank Connecting Rod Hinge Pin Set          |
| 690d 8353   | Screw                                              |
| 123036 8331 | Feed Roll (lower) with two 605c                    |
| 123037 8351 | " " " Key                                          |
| 605c 8355   | " " Set Screw                                      |
| 123038 8331 | " " (upper)                                        |
| 123039 8333 | " " Adjusting Pitman (left)                        |
| 50487E 8352 |                                                    |
| 004011 0002 | Hinge Screw                                        |
| 1759E 8355  | Feed Roll (upper) Adjusting Pitman (left)          |
| 1199E 0000  | Nut.                                               |
| 123040 8333 | Feed Roll (upper) Adjusting Pitman                 |
| 123040 8333 | (right)                                            |
| 100011 0000 |                                                    |
| 123041 8332 | recu non (apper) majasens                          |
| 2.          | (right) Bracket.                                   |
| 1062E 8354  |                                                    |
|             | (right) Bracket Screw                              |

From the library of: Superior Sewing Machine & Supply LLC

| NO. PLAT                                             | - Milling                                                           |
|------------------------------------------------------|---------------------------------------------------------------------|
| 9842 8334                                            |                                                                     |
|                                                      | (right) Bracket Screw Washer                                        |
| 50487E 8355                                          |                                                                     |
|                                                      | (right) Hinge Screw                                                 |
| 1503E 835                                            |                                                                     |
| 10001 000                                            | (apper) najusting fittinan                                          |
| 100040 000                                           | (right) Nut                                                         |
| 123042 833:                                          | (apper) najusting intinan                                           |
|                                                      | Coupling                                                            |
| 123043                                               | - Feed Roll (upper) Adjusting Pitman                                |
|                                                      | complete, Nos. 1503E, 1759E, 123039,                                |
|                                                      | 123040 and 123042                                                   |
| 123044 833                                           |                                                                     |
|                                                      | with 344c.                                                          |
| 123045 833                                           |                                                                     |
|                                                      | Connecting Link                                                     |
| 50488p 8352                                          | 2 Feed Roll (upper) Auxiliary Lifting Arm                           |
|                                                      | Connecting Link Hinge Screw (left)                                  |
| 50487E 8355                                          |                                                                     |
|                                                      | Connecting Link Hinge Screw (right).                                |
| 344c 8354                                            |                                                                     |
| 0110 000.                                            | Set Screw.                                                          |
| 123047 8332                                          |                                                                     |
| 120011 0002                                          | Shoft                                                               |
| 123048 8335                                          | Shaft<br>5 Feed Roll (upper) Auxiliary Lifting Arm                  |
| 120010 0000                                          | Shaft Collar with two 436c                                          |
| 436c 8355                                            | Food Doll (mana) A 31                                               |
| 1000 0000                                            | 5 Feed Roll (upper) Auxiliary Lifting Arm<br>Shaft Collar Set Screw |
| 25303 8334                                           | Food Dell (inser) Dell : 14:                                        |
| 123049 8336                                          |                                                                     |
| 123050 8336                                          | Bearing                                                             |
| 123050 8550<br>123051 —                              | Case                                                                |
| 125051                                               | - ced from (upper) Dan Dearing Case com-                            |
|                                                      | plete, Nos. 123049, 123050, 123052,                                 |
| 123052 8336                                          | three 50489E and sixty 25303                                        |
| 50489E 8354                                          | a cod aton (apper) Dan Dearing Case Cap                             |
| 90489E 8394                                          |                                                                     |
| 58868 8351                                           | Screw.                                                              |
| 129p 8353                                            | Feed Roll (upper) Ball Bearing Case Key                             |
|                                                      | Set Screw                                                           |
| $\begin{array}{rrrrrrrrrrrrrrrrrrrrrrrrrrrrrrrrrrrr$ | Driving Shaft                                                       |
| 120004 8330                                          | Collar                                                              |
| 443c 8355                                            | with two 443c.                                                      |
| 4430 8355                                            | Feed Roll (upper) Driving Shaft Collar Set                          |
| 123055 8330                                          | Screw.                                                              |
|                                                      | Feed Roll (upper) Lifting Arm with 344c                             |
| 344c 8354<br>123057 8336                             | " Set Screw                                                         |
| 123057 8336                                          | " " " " Shaft                                                       |