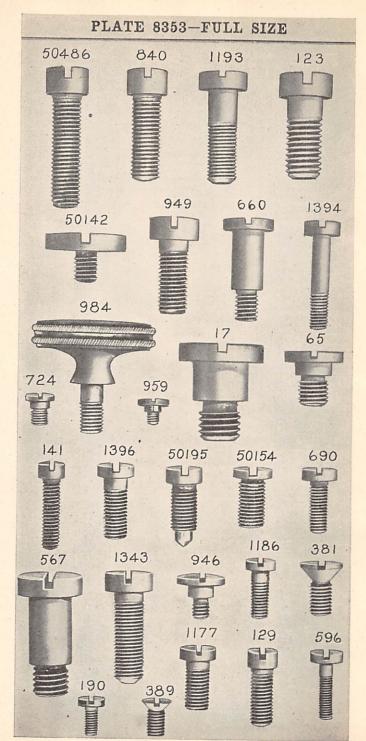

| NO.           | PLATE        | NAME                                            |
|---------------|--------------|-------------------------------------------------|
| 123008        |              | Arm Shaft Gear (16 teeth) with 858c, for        |
|               |              | 123211                                          |
| 123009        | 8333         | Arm Shaft Gear (17 teeth) with 858c, for        |
|               |              | 123212                                          |
| 123010        |              | Arm Shaft Gear (18 teeth) with 858c, for        |
|               |              | 123213                                          |
| 123011        |              | Arm Shaft Gear (19 teeth) with 858c, for        |
|               |              | 123214                                          |
| 123012        |              | Arm Shaft Gear (20 teeth) with 858c, for        |
| 100010        |              | 123215                                          |
| 123013        |              | Arm Shaft Gear (21 teeth) with 858c, for        |
| 100014        |              | 123216                                          |
| 123014        |              | Arm Shaft Gear (22 teeth) with 858c, for 123217 |
| 123015        |              | Arm Shaft Gear (23 teeth) with 858c, for        |
| 120010        |              | 123218                                          |
| 123016        |              | Arm Shaft Gear (24 teeth) with 858c, for        |
|               |              | 123219                                          |
| 123017        |              | Arm Shaft Gear (25 teeth) with 858c, for        |
| 10001         | 00.51        | 123220                                          |
| 16964<br>858c | 8351<br>8355 | Arm Shaft Gear Key                              |
| 11913         | 8332         | " Side Cover                                    |
|               | 8353         | " " " Hinge Screw                               |
| 123018        |              | Balance Wheel with 344c                         |
| 16964         | 8351         | " " Key                                         |
| 344c          | 8354         | " " Set Screw                                   |
| *123020       |              | Bed                                             |
| 389р          | 8353         | " Oil Hole Screw                                |
| 123021        | 8332         | Belt Shifter (left)                             |
| 123253        | 8332         | " " (right)                                     |
| 123022        | 8332         | " " Frame with two 363c                         |
| 123023        | 8332         | " " Connection (forked)                         |
|               |              | with 50084c and 50195c                          |
| 50084c        | 8355         | Belt Shifter Frame Connection Set Screw         |
| , 17D         | 8353         | " " " Hinge Screw                               |
| 50195c        | 8353         | " " Position Screw                              |
| 123024        | 8333         | " " Guide Rod                                   |
| 21543         | 8334         | " " " " Collar with                             |
|               |              | 450c                                            |
| 450c          | 8355         | Belt Shifter Frame Guide Rod Collar Set         |
|               |              | Screw                                           |
| 123025        | 8333         | Belt Shifter Frame Sliding Rod                  |
| 123026        | 8333         | " " " Bracket                                   |
| 1396d         | 8353         | <i></i>                                         |
|               |              | Screw                                           |

8

| NO. PLATE   | NAME                                               |
|-------------|----------------------------------------------------|
| 21543 8334  | Belt Shifter Frame Sliding Rod Collar<br>with 450c |
| 450c 8355   | Belt Shifter Frame Sliding Rod Collar Set          |
|             | Screw                                              |
| 437c 8355   | Belt Shifter Frame Sliding Rod Set Screw           |
| 123027 8333 | " " Latch                                          |
| 946p 8353   | " " Hinge Screw                                    |
| 123028 8334 | " " " Plate                                        |
| 2049 8334   | " " " Position Pin                                 |
| 1177р 8353  | " " " Screw                                        |
| 19510 8334  | " " " Spring                                       |
| 19613 8334  | " " " Hook                                         |
| 959d 8353   | " " " Screw                                        |
| 2049 8334   | " " " Stop Pin                                     |
| 123029 8332 | " " Lever with 50084c and 50195c                   |
| 50084c 8355 | " " " Set Screw                                    |
| 123030 8333 | " " " Handle                                       |
| 1512e 8342  | " " " Nut                                          |
| 50195c 8353 | " " Position Screw                                 |
| 123031 8332 | " " " Shaft                                        |
| 363c 8355   | " " Set Screw                                      |
| 123032 8332 | Crank Connecting Rod with 123033,                  |
|             | 123034 and two 50486E                              |
| *123033     | Crank Connecting Rod Cap                           |
| 123034 8343 | On Tube                                            |
| 50486e 8353 | Durew                                              |
| 123035 8334 | " " Hinge Pin<br>" " " Cotter                      |
| 9082 8334   | . Cotter                                           |
|             | Pin<br>Crank Connecting Rod Hinge Pin Set          |
| 690d 8353   | Screw                                              |
| 123036 8331 | Feed Roll (lower) with two 605c                    |
| 123037 8351 | " " " Key                                          |
| 605c 8355   | " " Set Screw                                      |
| 123038 8331 | " " (upper)                                        |
| 123039 8333 | " " Adjusting Pitman (left)                        |
| 50487E 8352 |                                                    |
| 004011 0002 | Hinge Screw                                        |
| 1759E 8355  | Feed Roll (upper) Adjusting Pitman (left)          |
| 1199E 0000  | Nut.                                               |
| 123040 8333 | Feed Roll (upper) Adjusting Pitman                 |
| 123040 8333 | (right)                                            |
| 100011 0000 |                                                    |
| 123041 8332 | recu non (apper) majasens                          |
| 2.          | (right) Bracket.                                   |
| 1062E 8354  |                                                    |
|             | (right) Bracket Screw                              |

10

| NO. PLATE                             | NAME                                       |
|---------------------------------------|--------------------------------------------|
| 123058 8335                           | Feed Roll (upper) Lifting Arm Shaft        |
| · · · · · · · · · · · · · · · · · · · | Collar with two 434c                       |
| 434c 8355                             | Feed Roll (upper) Lifting Arm Shaft Collar |
| 1010 0000                             | Set Screw                                  |
| 123059 8331                           | Feed Roll (upper) Lifting Lever with 354c  |
| 123060 8335                           | " " " " Clamping                           |
| 125000 0555                           | Lever with 1396D                           |
| 1396p 8353                            | Feed Roll (upper) Lifting Lever Clamping   |
| 10300 0000                            | Lever Clamping Screw                       |
| 50490p 8352                           | Feed Roll (upper) Lifting Lever Clamping   |
| 001000 0002                           | Lever Hinge Screw                          |
| 123061 8336                           | Feed Roll (upper) Lifting Lever Guard      |
| 125001 0550                           | Plate                                      |
| 1177p 8353                            | Feed Roll (upper) Lifting Lever Guard      |
| 11110 0000                            | Plate Screw                                |
| 123062 8351                           | Feed Roll (upper) Lifting Lever Key        |
| 354c 8354                             | " " " " Set Screw                          |
| 123063 8336                           | """"Shaft                                  |
| 123064 8336                           | " " " " " Crank                            |
| 120004 0000                           | with 354c                                  |
| 123065 8343                           | Feed Roll (upper) Lifting Lever Shaft      |
| 123003 0345                           | Crank Pin                                  |
| 354c 8354                             | Feed Roll (upper) Lifting Lever Shaft      |
| 504C 0504                             | Crank Set Screw                            |
| 50154p 8353                           | Feed Roll (upper) Oil Hole Screw           |
| 36006 8334                            | " " " " " Washer                           |
| 123066 8331                           | " " Position Arm                           |
| 731E 8352                             |                                            |
| 1193p 8353                            |                                            |
| 123067 8336                           |                                            |
| 123068 8336                           |                                            |
| 123008 8350<br>129p 8353              |                                            |
| 123054 8335                           |                                            |
| 120004 0000                           | 443c                                       |
| 443c 8355                             |                                            |
| 123069 8335                           |                                            |
| 123009 8355<br>1672c 8355             |                                            |
| 43263 8334                            |                                            |
| 45205 0554                            | Washer                                     |
| 123070 8336                           |                                            |
| 123070 8330<br>123071 8331            |                                            |
| 1186p 8353                            |                                            |
| 123073 8351                           |                                            |
| 429c 8355                             |                                            |
| 123074 8334                           |                                            |
| 123074 8334<br>123075 8336            |                                            |
| 605c 8355                             |                                            |
| 0000 8000                             | , Otres controller.                        |