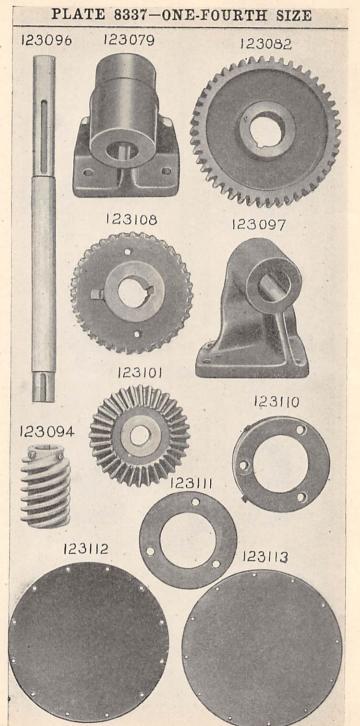

10

| NO. PLATE                             | NAME                                       |
|---------------------------------------|--------------------------------------------|
| 123058 8335                           | Feed Roll (upper) Lifting Arm Shaft        |
| · · · · · · · · · · · · · · · · · · · | Collar with two 434c                       |
| 434c 8355                             | Feed Roll (upper) Lifting Arm Shaft Collar |
| 1010 0000                             | Set Screw                                  |
| 123059 8331                           | Feed Roll (upper) Lifting Lever with 354c  |
| 123060 8335                           | " " " " Clamping                           |
| 125000 0555                           | Lever with 1396D                           |
| 1396p 8353                            | Feed Roll (upper) Lifting Lever Clamping   |
| 10300 0000                            | Lever Clamping Screw                       |
| 50490p 8352                           | Feed Roll (upper) Lifting Lever Clamping   |
| 001000 0002                           | Lever Hinge Screw                          |
| 123061 8336                           | Feed Roll (upper) Lifting Lever Guard      |
| 125001 0550                           | Plate                                      |
| 1177p 8353                            | Feed Roll (upper) Lifting Lever Guard      |
| 11110 0000                            | Plate Screw                                |
| 123062 8351                           | Feed Roll (upper) Lifting Lever Key        |
| 354c 8354                             | " " " " Set Screw                          |
| 123063 8336                           | """"Shaft                                  |
| 123064 8336                           | " " " " " Crank                            |
| 120004 0000                           | with 354c                                  |
| 123065 8343                           | Feed Roll (upper) Lifting Lever Shaft      |
| 123003 0345                           | Crank Pin                                  |
| 354c 8354                             | Feed Roll (upper) Lifting Lever Shaft      |
| 504C 0504                             | Crank Set Screw                            |
| 50154p 8353                           | Feed Roll (upper) Oil Hole Screw           |
| 36006 8334                            | " " " " " Washer                           |
| 123066 8331                           | " " Position Arm                           |
| 731E 8352                             |                                            |
| 1193p 8353                            |                                            |
| 123067 8336                           |                                            |
| 123068 8336                           |                                            |
| 123008 8350<br>129p 8353              |                                            |
| 123054 8335                           |                                            |
| 120004 0000                           | 443c                                       |
| 443c 8355                             |                                            |
| 123069 8335                           |                                            |
| 123009 8355<br>1672c 8355             |                                            |
| 43263 8334                            |                                            |
| 45205 0554                            | Washer                                     |
| 123070 8336                           |                                            |
| 123070 8330<br>123071 8331            |                                            |
| 1186p 8353                            |                                            |
| 123073 8351                           |                                            |
| 429c 8355                             |                                            |
| 123074 8334                           |                                            |
| 123074 8334<br>123075 8336            |                                            |
| 605c 8355                             |                                            |
| 0000 8000                             | , Otres controller.                        |