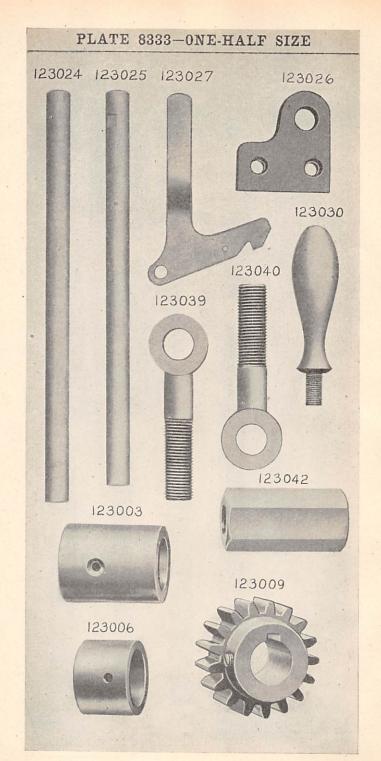

| NO.           | PLATE        | NAME                                            |
|---------------|--------------|-------------------------------------------------|
| 123008        |              | Arm Shaft Gear (16 teeth) with 858c, for        |
|               |              | 123211                                          |
| 123009        | 8333         | Arm Shaft Gear (17 teeth) with 858c, for        |
|               |              | 123212                                          |
| 123010        |              | Arm Shaft Gear (18 teeth) with 858c, for        |
|               |              | 123213                                          |
| 123011        |              | Arm Shaft Gear (19 teeth) with 858c, for        |
|               |              | 123214                                          |
| 123012        |              | Arm Shaft Gear (20 teeth) with 858c, for        |
| 100010        |              | 123215                                          |
| 123013        |              | Arm Shaft Gear (21 teeth) with 858c, for        |
| 100014        |              | 123216                                          |
| 123014        |              | Arm Shaft Gear (22 teeth) with 858c, for 123217 |
| 123015        |              | Arm Shaft Gear (23 teeth) with 858c, for        |
| 120010        |              | 123218                                          |
| 123016        |              | Arm Shaft Gear (24 teeth) with 858c, for        |
|               |              | 123219                                          |
| 123017        |              | Arm Shaft Gear (25 teeth) with 858c, for        |
| 10001         | 00.51        | 123220                                          |
| 16964<br>858c | 8351<br>8355 | Arm Shaft Gear Key                              |
| 11913         | 8332         | " Side Cover                                    |
|               | 8353         | " " " Hinge Screw                               |
| 123018        |              | Balance Wheel with 344c                         |
| 16964         | 8351         | " " Key                                         |
| 344c          | 8354         | " " Set Screw                                   |
| *123020       |              | Bed                                             |
| 389р          | 8353         | " Oil Hole Screw                                |
| 123021        | 8332         | Belt Shifter (left)                             |
| 123253        | 8332         | " " (right)                                     |
| 123022        | 8332         | " " Frame with two 363c                         |
| 123023        | 8332         | " " Connection (forked)                         |
|               |              | with 50084c and 50195c                          |
| 50084c        | 8355         | Belt Shifter Frame Connection Set Screw         |
| , 17D         | 8353         | " " " Hinge Screw                               |
| 50195c        | 8353         | " " Position Screw                              |
| 123024        | 8333         | " " Guide Rod                                   |
| 21543         | 8334         | " " " " Collar with                             |
|               |              | 450c                                            |
| 450c          | 8355         | Belt Shifter Frame Guide Rod Collar Set         |
|               |              | Screw                                           |
| 123025        | 8333         | Belt Shifter Frame Sliding Rod                  |
| 123026        | 8333         | " " " Bracket                                   |
| 1396d         | 8353         | <i></i>                                         |
|               |              | Screw                                           |

8

| NO. PLATE   | NAME                                               |
|-------------|----------------------------------------------------|
| 21543 8334  | Belt Shifter Frame Sliding Rod Collar<br>with 450c |
| 450c 8355   | Belt Shifter Frame Sliding Rod Collar Set          |
|             | Screw                                              |
| 437c 8355   | Belt Shifter Frame Sliding Rod Set Screw           |
| 123027 8333 | " " Latch                                          |
| 946p 8353   | " " Hinge Screw                                    |
| 123028 8334 | " " " Plate                                        |
| 2049 8334   | " " " Position Pin                                 |
| 1177р 8353  | " " " Screw                                        |
| 19510 8334  | " " " Spring                                       |
| 19613 8334  | " " " Hook                                         |
| 959d 8353   | " " " Screw                                        |
| 2049 8334   | " " " Stop Pin                                     |
| 123029 8332 | " " Lever with 50084c and 50195c                   |
| 50084c 8355 | " " " Set Screw                                    |
| 123030 8333 | " " " Handle                                       |
| 1512e 8342  | " " " Nut                                          |
| 50195c 8353 | " " Position Screw                                 |
| 123031 8332 | " " " Shaft                                        |
| 363c 8355   | " " Set Screw                                      |
| 123032 8332 | Crank Connecting Rod with 123033,                  |
|             | 123034 and two 50486E                              |
| *123033     | Crank Connecting Rod Cap                           |
| 123034 8343 | On Tube                                            |
| 50486e 8353 | Durew                                              |
| 123035 8334 | " " Hinge Pin<br>" " " Cotter                      |
| 9082 8334   | . Cotter                                           |
|             | Pin<br>Crank Connecting Rod Hinge Pin Set          |
| 690d 8353   | Screw                                              |
| 123036 8331 | Feed Roll (lower) with two 605c                    |
| 123037 8351 | " " " Key                                          |
| 605c 8355   | " " Set Screw                                      |
| 123038 8331 | " " (upper)                                        |
| 123039 8333 | " " Adjusting Pitman (left)                        |
| 50487E 8352 |                                                    |
| 004011 0002 | Hinge Screw                                        |
| 1759E 8355  | Feed Roll (upper) Adjusting Pitman (left)          |
| 1199E 0000  | Nut.                                               |
| 123040 8333 | Feed Roll (upper) Adjusting Pitman                 |
| 123040 8333 | (right)                                            |
| 100011 0000 |                                                    |
| 123041 8332 | recu non (apper) majasens                          |
| 2.          | (right) Bracket.                                   |
| 1062E 8354  |                                                    |
|             | (right) Bracket Screw                              |

From the library of: Superior Sewing Machine & Supply LLC

| NO. PLAT                                             | - Milling                                                           |
|------------------------------------------------------|---------------------------------------------------------------------|
| 9842 8334                                            |                                                                     |
|                                                      | (right) Bracket Screw Washer                                        |
| 50487E 8355                                          |                                                                     |
|                                                      | (right) Hinge Screw                                                 |
| 1503E 835                                            |                                                                     |
| 10001 000                                            | (apper) najusting fittinan                                          |
| 100040 000                                           | (right) Nut                                                         |
| 123042 833:                                          | (apper) najusting intinan                                           |
|                                                      | Coupling                                                            |
| 123043                                               | - Feed Roll (upper) Adjusting Pitman                                |
|                                                      | complete, Nos. 1503E, 1759E, 123039,                                |
|                                                      | 123040 and 123042                                                   |
| 123044 833                                           |                                                                     |
|                                                      | with 344c.                                                          |
| 123045 833                                           |                                                                     |
|                                                      | Connecting Link                                                     |
| 50488p 8352                                          | 2 Feed Roll (upper) Auxiliary Lifting Arm                           |
|                                                      | Connecting Link Hinge Screw (left)                                  |
| 50487E 8355                                          |                                                                     |
|                                                      | Connecting Link Hinge Screw (right).                                |
| 344c 8354                                            |                                                                     |
| 0110 000.                                            | Set Screw.                                                          |
| 123047 8332                                          |                                                                     |
| 120011 0002                                          | Shoft                                                               |
| 123048 8335                                          | Shaft<br>5 Feed Roll (upper) Auxiliary Lifting Arm                  |
| 120010 0000                                          | Shaft Collar with two 436c                                          |
| 436c 8355                                            | Food Doll (mana) A 31                                               |
| 1000 0000                                            | 5 Feed Roll (upper) Auxiliary Lifting Arm<br>Shaft Collar Set Screw |
| 25303 8334                                           | Food Dell (inser) Dell : 14:                                        |
| 123049 8336                                          |                                                                     |
| 123050 8336                                          | Bearing                                                             |
| 123050 8550<br>123051 —                              | Case                                                                |
| 125051                                               | - ced from (upper) Dan Dearing Case com-                            |
|                                                      | plete, Nos. 123049, 123050, 123052,                                 |
| 123052 8336                                          | three 50489E and sixty 25303                                        |
| 50489E 8354                                          | a cod aton (apper) Dan Dearing Case Cap                             |
| 90489E 8394                                          |                                                                     |
| 58868 8351                                           | Screw.                                                              |
| 129p 8353                                            | Feed Roll (upper) Ball Bearing Case Key                             |
|                                                      | Set Screw                                                           |
| $\begin{array}{rrrrrrrrrrrrrrrrrrrrrrrrrrrrrrrrrrrr$ | Driving Shaft                                                       |
| 120004 8330                                          | Collar                                                              |
| 443c 8355                                            | with two 443c.                                                      |
| 4430 8355                                            | Feed Roll (upper) Driving Shaft Collar Set                          |
| 123055 8330                                          | Screw.                                                              |
|                                                      | Feed Roll (upper) Lifting Arm with 344c                             |
| 344c 8354<br>123057 8336                             | " Set Screw                                                         |
| 123057 8336                                          | " " " " Shaft                                                       |